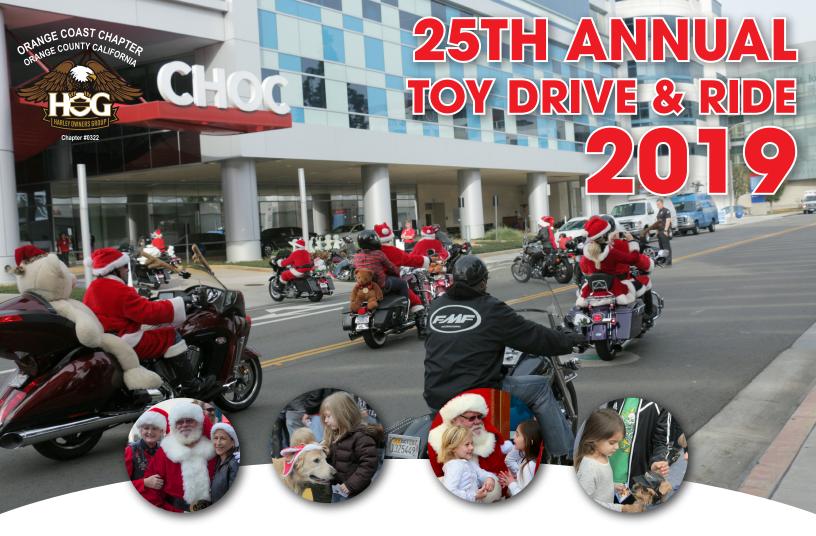

## Sunday, December 22, 2019

Check-in begins at 8:00 a.m. ★ Ride to CHOC departs at 9:00 a.m.

Orange County Harley-Davidson, 8677 Research Drive, Irvine, CA 92618

Register online: www.ochog.org FIRST 350 RIDERS RECEIVE A RIDE PIN

Bring a new unwrapped toy or gift with you the day of, or drop off at Orange County Harley-Davidson prior to the ride. CHOC's current needs are infant and toddler toys, movies, and X-Box video games. CHOC is unable to accept used toys or stuffed animals. Toys gathered through this event enable each child who enters CHOC all year, to receive a small "gift of fun!"

**★★ALL BIKES WELCOME★★** 