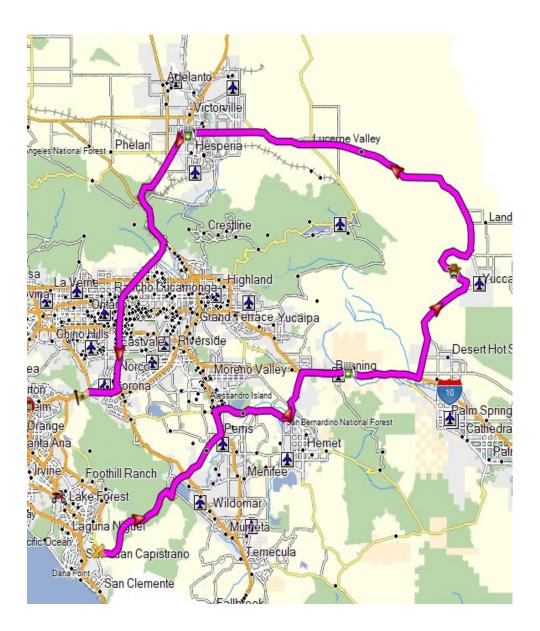

## Times are estimates. It's all about the Journey!

| Left turn                                           | on Ortega                               |             |
|-----------------------------------------------------|-----------------------------------------|-------------|
| Left turn                                           | on Grand Ave                            | 25.5        |
| Right turn                                          | on Collier Ave                          | 29.4        |
| Left turn                                           | on Central Ave                          | 29.9        |
| Left turn                                           | on D Street                             | 39.5        |
| Straight                                            | I – 215 North Ramp                      | 40.0        |
| Exit Right                                          | Exit 22 Romona Expwy                    | 43.7        |
| Right turn                                          | on Romona Expwy                         | 44.0        |
| Left turn                                           | on Sanderson Avenue                     | 59.5        |
| Left turn                                           | on E. 4 <sup>th</sup> Street            | 67.4        |
| Arrive Chevr                                        | on on Left (Gas) – Beaumont (D 9:55 am) | <u>67.4</u> |
| Left on Sanderson and immediate right on I -10 East |                                         |             |
| Exit Right                                          | Exit 117 CA – 62 to 29 Palms/Yucca Vly  | 89.0        |
| Left turn                                           | on Pioneer Town Road                    | 109         |
| Arrive Pappy & Harriets – (Lunch) (D 12:30 pm)      |                                         |             |
| Right turn and continue on Pioneer Town Road        |                                         |             |
| Right turn                                          | on Pipes Canyon Road                    | 116         |
| Left turn                                           | on CA – 247                             | 123         |
| Left turn                                           | on Bear Valley Road                     | 173         |
| Arrive Chevron – (Gas) (D 1:25 pm) Bear Valley      |                                         | <u> 185</u> |
| Right turn ar                                       | nd Continue on Bear Valley Road         |             |
| Right turn                                          | on I – 15 South                         | 186         |
| Exit Right                                          | Exit 96A on CA – 91 West                | 235         |
| Arrive OC County Line (D 2:45 pm)                   |                                         |             |
|                                                     |                                         |             |

## Times are estimates. It's all about the Journey!

| Left turn on Ortega                                     |      |  |  |
|---------------------------------------------------------|------|--|--|
| Left turn on Grand Ave                                  | 25.5 |  |  |
| → Right turn on Collier Ave                             | 29.4 |  |  |
| Left turn on Central Ave                                | 29.9 |  |  |
| ← Left turn on D Street                                 | 39.5 |  |  |
| ↑ Straight I – 215 North Ramp                           | 40.0 |  |  |
| ➡ Exit Right - Exit 22 Romona Expwy                     | 43.7 |  |  |
| → Right turn - on Romona Expwy                          | 44.0 |  |  |
| Left turn on Sanderson Avenue                           | 59.5 |  |  |
| Left turn on E. 4 <sup>th</sup> Street                  | 67.4 |  |  |
| Arrive Chevron on Left (Gas) – Beaumont (D 9:55am) 67.4 |      |  |  |
| Left on Sanderson and immediate right on I -10 Ea       | st   |  |  |
| ⇒ Exit Right Exit 117 CA – 62 to 29 Palms/Yucca V.      | 89.0 |  |  |
| Left turn on Pioneer Town Road                          | 109  |  |  |
| Arrive Pappy & Harriets – (Lunch) (D 12:30 pm)          | 113  |  |  |

| Arrive Pappy & Harriets – (Lunch) (D 12:30 pm) | 113 |  |  |
|------------------------------------------------|-----|--|--|
| Right turn and continue on Pioneer Town Road   |     |  |  |
| → Right turn on Pipes Canyon Road              |     |  |  |
| ← Left turn on CA – 247                        |     |  |  |
| ← Left turn on Bear Valley Road                |     |  |  |
| Arrive Chevron – (Gas) (D 1:25 pm) Bear Valley | 185 |  |  |
| Right turn and Continue on Bear Valley Road    |     |  |  |
| → Right turn on I – 15 South                   |     |  |  |
| → Exit Right - Exit 96A on CA – 91 West        |     |  |  |
| Arrive OC County Line (D 2:45 pm)              |     |  |  |