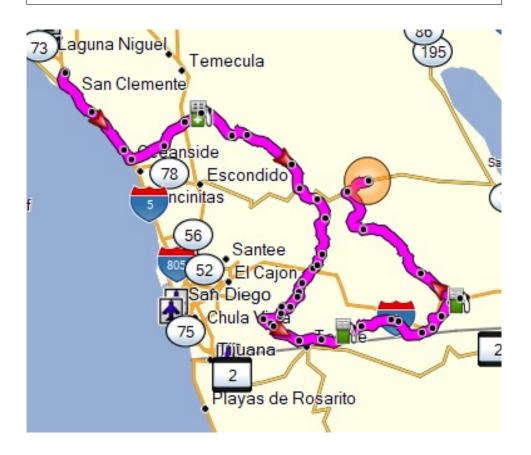

| Left turn    | on Ortega Highway                       | 0.1  |
|--------------|-----------------------------------------|------|
| Right turn   | on I-5 south                            | 0.2  |
| Exit 54A     | CA 76 East                              | 28.2 |
| Right turn   | Pala Gas \ Bio – DEPART 9:15 AM         | 51.2 |
| Right turn   | on Highway 79 South                     | 81.0 |
| Left turn    | on Highway 78 East                      | 87.6 |
| Right turn   | on Main Street \ Highway 78             | 94.1 |
| Right turn   | on Highway 79 South                     | 94.6 |
| Right turn   | on Highway 79 South                     | 115  |
| Continue     | on Japutal Valley Road                  | 116  |
| Left turn    | on Lyons Valley Road                    | 123  |
| Left turn    | on Honey Springs Road                   | 131  |
| Left turn    | on Highway 94 \ Campo Road              | 138  |
| Right turn   | Campo Sinclair Gas – DEPART 12:00 PM    | 165  |
| Continue     | on Old Highway 80                       | 178  |
| Continue     | on I-8 East                             | 191  |
| Exit 89      | then Right on Imperial Highway          | 203  |
| Chevron on t | he Right - DEPART ASAP to Red Feather   | 204  |
| Left turn    | on Imperial Highway                     | 204  |
| Right turn   | At Red Feather Cafe - DEPART 2:00 PM    | 205  |
| Right turn   | on Imperial Highway S-2                 | 205  |
| Right turn   | on Highway 78 East                      | 252  |
| Left turn    | on Yaqui Pass Rd.                       | 258  |
| Right turn   | into Tamarisk Grove Campground          | 258  |
| 14/2         | wy to ownedite each see stop. Afterware | -4   |

We want to try to expedite each gas stop. After you get gas at the Chevron in Ocotillo, head north to the Red Feather Cafe about 1 mile north on Imperial Highway. At Opal Road on the right. Look for the bikes.

## **Tamarisk Grove Camping Trip 2024**

May 11th – 12th,2024

Meet at Camino Real Playhouse @ 7:30 AM

Kick stands up: 8:00 AM