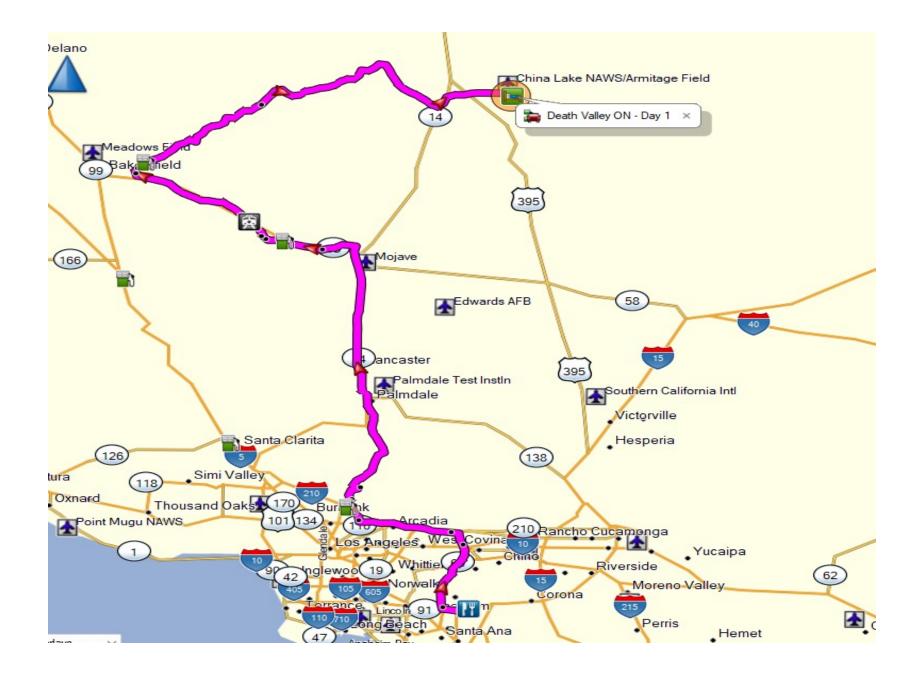

## **Death Valley Overnighter - Day 1**

Saturday April 20, 2024

Departure Location: Anaheim Hills Starbucks
 Time: Arrive at 6:30 a.m.
 for a 7:00 a.m. departure

Diamond Route Characteristics: 3 Diamond

| Right turn                                      | on Imperial Highway                | 0.3  |  |  |
|-------------------------------------------------|------------------------------------|------|--|--|
| Right turn                                      | on 91 East on-ramp                 | 0.5  |  |  |
| Right turn                                      | on Exit 31 \ CA 57 North           | 5.6  |  |  |
| Left turn                                       | on CA 210 West                     | 26.4 |  |  |
| Right turn                                      | on CA 210 West                     | 45.8 |  |  |
| Left turn                                       | on Exit 21 \ Foothill Blvd.        | 50.2 |  |  |
| Arrive                                          | La Canada Chevron – Depart 8:20 AM | 50.8 |  |  |
| Right turn                                      | on Foothill Blvd                   | 50.8 |  |  |
| Right turn                                      | on Angeles Crest Byway             | 51.3 |  |  |
| Left Turn                                       | on Angeles Forest Highway          | 60.7 |  |  |
| Left turn                                       | on CA 14 North                     | 85.6 |  |  |
| Continue                                        | straight on CA 58                  | 125  |  |  |
| Left turn                                       | on CA 58                           | 129  |  |  |
| Exit 151                                        | Left turn on East Tehachapi Blvd   | 143  |  |  |
| Left turn                                       | on East Steuber Road               | 143  |  |  |
| Arrive Flying J Gas & Lunch Depart 11:45 AM 143 |                                    |      |  |  |
| 1                                               |                                    |      |  |  |

| Left Turn                                                     | on East Tehachapi Blvd               | 144 |  |  |  |
|---------------------------------------------------------------|--------------------------------------|-----|--|--|--|
| Right turn                                                    | on Westwood Blvd                     | 147 |  |  |  |
| Right turn                                                    | on Woodford Tehachapi Road           | 149 |  |  |  |
| Arrive Tehachapi Loop Overlook – Depart 12:30 PM              |                                      |     |  |  |  |
| Left turn                                                     | on Woodford Tehachapi Road           | 157 |  |  |  |
| Right turn                                                    | on CA 58 West                        | 157 |  |  |  |
| Exit 117                                                      | Right turn on CA 184 \ Weedpatch Hwy | 180 |  |  |  |
| Right turn                                                    | on Kern Canyon Road                  | 182 |  |  |  |
| Right turn                                                    | on Kern Canyon Road                  | 184 |  |  |  |
| Arrive Chevron Gas – Depart 1:40 PM 184                       |                                      |     |  |  |  |
| Right turn                                                    | on Kern Canyon Road - CA 178         | 184 |  |  |  |
| Left turn                                                     | on CA Highway 14 North               | 261 |  |  |  |
| Right turn                                                    | on CA 178 East                       | 264 |  |  |  |
| Right turn                                                    | on North Triangle Drive              | 276 |  |  |  |
| Left turn                                                     | on East Sydnor Ave                   | 277 |  |  |  |
| Arrive Hamp                                                   | ton Inn @ 3:30 PM                    | 277 |  |  |  |
| Be sure to get gassed up before the start of tomorrow's ride. |                                      |     |  |  |  |
| There are various places to eat in Tehachapi. The Red House   |                                      |     |  |  |  |
| BBQ is very good but may have a longer line.                  |                                      |     |  |  |  |
|                                                               |                                      |     |  |  |  |
|                                                               |                                      |     |  |  |  |