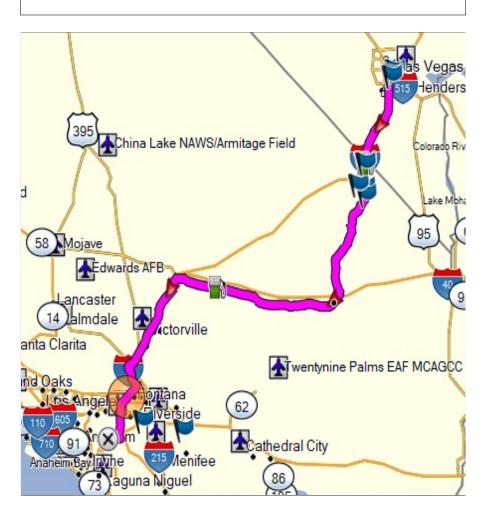

| Right turn              | on NV 160            | 224 |
|-------------------------|----------------------|-----|
| Right turn              | on Dean Martin Drive | 276 |
| Left turn               | on Shelbourne Ave    | 276 |
| Arrive Silverton Casino |                      | 277 |

If you gassed up in Pahrump yesterday, you'll make it to tomorrows first gas stop (with a larger tank).

| Right turn                                          | on Dean Martin Drive          | 0.1  |
|-----------------------------------------------------|-------------------------------|------|
| Right turn                                          | on Blue Diamond Road          | 0.6  |
| Left turn                                           | on I-15 South                 | 1.3  |
| Exit 1                                              | right turn on West Primm Blvd | 34.1 |
| Arrive Primm Chevron – Gas Depart 9:00 AM           |                               | 34.4 |
| Right turn                                          | on I-15 South                 | 34.6 |
| Exit 194                                            | Left turn on Calico           | 136  |
| Arrive Eddie World Gas and snacks – Depart 11:15 AM |                               |      |
| Right turn                                          | on Calico                     | 137  |
| Left turn                                           | on I-15 South                 | 137  |
| Exit 96A                                            | Right turn on CA 91 West      | 234  |
| Arrive Orange County Line                           |                               | 240  |