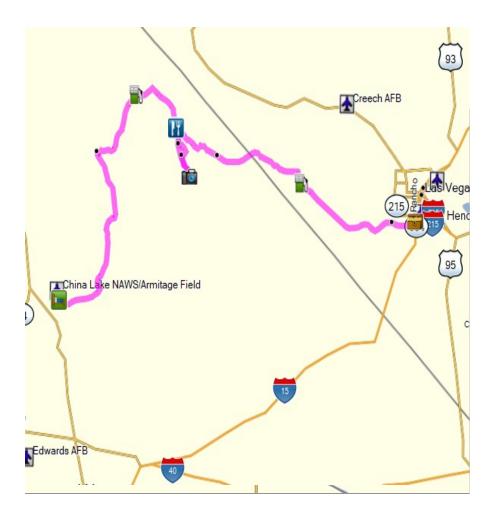

## Death Valley Overnighter – Day 2 Sunday April 21, 2024

Departure Location: Hampton Inn Ridgecrest

Time: Arrive at 7:00 a.m. for an 7:30 a.m. departure

Diamond Route Characteristics: 3 Diamond

| Right turn                                | on East Sydnor Avenue                                              | 0.1               |
|-------------------------------------------|--------------------------------------------------------------------|-------------------|
| Right turn                                | on North China Lake Blvd.                                          | 0.2               |
| Left turn                                 | on Ridgecrest \ Highway 178                                        | 1.4               |
| Left turn                                 | on Panamint Valley                                                 | 56.3              |
| Right turn                                | on CA Highway 190                                                  | 70.2              |
| Arrive at Sto                             | vepipe Wells Gas Station Depart 10:00 AM                           | 98.3              |
| Right turn                                | on Badwater Road                                                   | 124               |
| Arrive Badwa                              | ater Basin - Depart 11:15 AM                                       | 140               |
| Right turn                                | on Artists Drive                                                   | 148               |
| Right turn                                | on Badwater Road                                                   | 157               |
| Left turn                                 | on CA 190                                                          | 162               |
| Left turn  Arrive Furna                   | on Echo Canyon Road<br>ce Creek Ranch Gas \ Lunch – Depart 1:25 PM | 163<br><b>164</b> |
| Right turn                                | on CA Highway 190                                                  | 164               |
| Right turn                                | on Highway 127                                                     | 194               |
| Left turn                                 | on State Line                                                      | 194               |
| Right turn                                | on NV 160                                                          | 220               |
| Arrive Rebel Gas Pahrump – Depart 3:10 PM |                                                                    |                   |