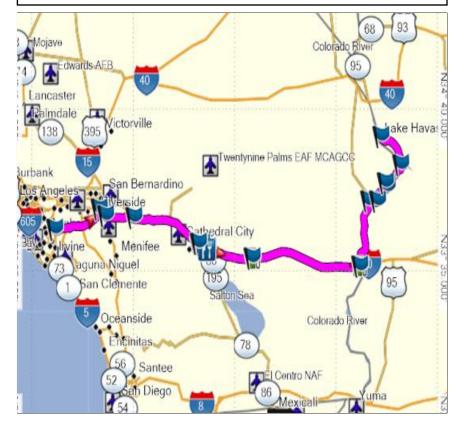

## **Colorado River Run Overnighter - Day 1**

Saturday March 23, 2024
Departure Location: Jeromes
Time: Arrive at 6:30 a.m.
for a 7:00 a.m. departure
Diamond Route Characteristics: 3 Diamond

| Right turn    | on Tustin Ave                      | 0.1   |
|---------------|------------------------------------|-------|
| Right turn    | on 91 East on-ramp                 | 0.4   |
| Right turn    | on 215 South Interchange           | 32.6  |
| Left turn     | on Highway 60 Interchange          | 37.8  |
| Right turn    | on I-10 Eastbound                  | 56.0  |
| Left Turn     | on Washington Street               | 100.0 |
| Right turn    | on Varner Road                     | 100.5 |
| Right turn    | Palm Desert Chevron Depart 9:10 AM | 101.0 |
| Right turn    | on Varner Road                     | 101.0 |
| Right turn    | on Jefferson                       | 102.0 |
| Right turn    | on I-10 East                       | 102.5 |
| Right turn    | on Golf Center Parkway             | 107.0 |
| Left into TKB | Deli - Depart 11:00 AM             | 107.5 |
| Right turn    | on I-10 Eastbound                  | 108.0 |
| Left turn     | on Intake Blvd                     | 204.0 |
| Right turn in | to Blythe Shell - Depart 1:00 PM   | 205.0 |

|     | Arrive Holida | y Inn Express Arrive 3:15 PM     | 297.5 |
|-----|---------------|----------------------------------|-------|
|     | Left turn     | on London Bridge Road            | 297.0 |
|     | Left turn     | on Arizona HWY 95 North          | 273.0 |
|     | Right turn    | on Parker Dam Road               | 257.0 |
|     | Left turn     | on California Ave                | 254.0 |
|     | Left turn     | on Mojave Road                   | 244.0 |
|     | Right turn    | on Agnes Wilson Road             | 239.0 |
|     | Right turn    | on Intake Blvd \ CA HWY 95 North | 205.2 |
| - 1 |               |                                  |       |