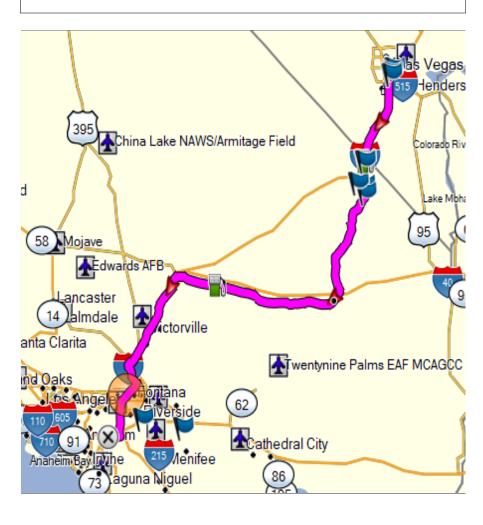

|   | Right turn    | on Main Street                       | 0.1   |
|---|---------------|--------------------------------------|-------|
|   | Right turn    | on West Charleston                   | 1.0   |
|   | Left turn     | on I-15 south                        | 1.4   |
|   | Left turn     | on Exit 1 \ Primm Blvd.              | 42.9  |
|   | Right turn    | on S Las Vegas Blvd.                 | 43.1  |
|   | Arrive Primm  | Chevron – Gas Depart 9:25 AM         | 43.2  |
|   | Left turn     | on I-15 south                        | 43.6  |
|   | Left turn     | on Exit 286 \ Nipton Road            | 53.5  |
|   | Right turn    | on Ivanpah Road                      | 57.4  |
|   | Right turn    | on Morning Star Mine Road            | 60.6  |
|   | Left turn     | on Kelbaker Road                     | 94.5  |
|   | Right turn    | on I-40 West                         | 117.0 |
|   | Right turn    | on Exit 18 \ National Trails Highway | 176.0 |
|   | Arrive Newbe  | erry Springs Chevron Depart 12:15 PM | 177.0 |
|   | Right turn    | on I-40 west                         | 177.2 |
|   | Keep Left     | on I-15 South                        | 199.0 |
|   | Right turn    | on Exit 96A CA-91                    | 281.0 |
|   | Arrive Orange | e County Line                        | 288.0 |
| ı |               |                                      |       |