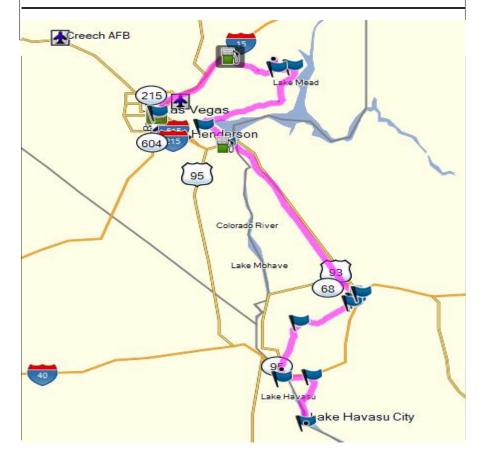

## Colorado River Run – Day 2 Sunday March 24, 2024

Departure Location: Holiday Inn Express

Time: Arrive at 7:00 a.m. for an 7:30 a.m. departure

Diamond Route Characteristics: 3 Diamond

| Right turn    | on London Bridge Road                       | 0.1   |
|---------------|---------------------------------------------|-------|
| Left turn     | on HWY 95 North                             | 0.2   |
| Left turn     | on I-40 Westbound                           | 19.4  |
| Right turn    | at Oatman HWY \ Topock                      | 28.5  |
| Continue      | through Oatman on Route 66                  | 53.7  |
| Right turn    | on Shinarump Drive                          | 76.4  |
| Left turn     | on Route 66                                 | 76.8  |
| Left turn     | on Ella's Place \ Andy Devine Ave           | 81.8  |
| Left turn     | on Beale Street                             | 82.0  |
| Mobil gas sta | ation for gas and eat 11:30 AM departure    | 82.5  |
| Right turn    | on West Beale Street \ Hwy 93               | 82.5  |
| Exit          | at Exit 2 US 93 \ Boulder City              | 154.0 |
| Arrive Bould  | er Chevron on left Depart 1:00 PM           | 155.0 |
| Left turn     | on US 93                                    | 155.0 |
| Right turn    | on Lakeshore Drive                          | 156.0 |
| Arrive        | National Park Entrance                      | 157.5 |
| Right turn    | on Northshore Road                          | 168.0 |
| Left turn     | at Valley Of Fire HWY                       | 213.0 |
| Please have S | \$15.00 cash ready to speed up the entrance | 214.0 |

| Right turn                             | at Valley Of Fire Visitors Center | 219.0 |
|----------------------------------------|-----------------------------------|-------|
| Right turn                             | on Valley of Fire Highway         | 230.0 |
| Arrive Moap                            | a River Chevron Gas – Depart 4:00 | 248.0 |
| Left turn                              | on I-15 South                     | 248.5 |
| Right exit                             | on Exit 44 Washington \ D Street  | 280.0 |
| Left turn                              | on D Street                       | 281.0 |
| Left turn                              | on West Bonanza                   | 281.5 |
| Right turn                             | on Main Street                    | 281.7 |
| Arrive Plaza Hotel & Casino at 4:45 PM |                                   | 282.0 |

|   | Right turn    | on Main Street                       | 0.1   |
|---|---------------|--------------------------------------|-------|
|   | Right turn    | on West Charleston                   | 1.0   |
|   | Left turn     | on I-15 south                        | 1.4   |
|   | Left turn     | on Exit 1 \ Primm Blvd.              | 42.9  |
|   | Right turn    | on S Las Vegas Blvd.                 | 43.1  |
|   | Arrive Primm  | Chevron – Gas Depart 9:25 AM         | 43.2  |
|   | Left turn     | on I-15 south                        | 43.6  |
|   | Left turn     | on Exit 286 \ Nipton Road            | 53.5  |
|   | Right turn    | on Ivanpah Road                      | 57.4  |
|   | Right turn    | on Morning Star Mine Road            | 60.6  |
|   | Left turn     | on Kelbaker Road                     | 94.5  |
|   | Right turn    | on I-40 West                         | 117.0 |
|   | Right turn    | on Exit 18 \ National Trails Highway | 176.0 |
|   | Arrive Newbe  | erry Springs Chevron Depart 12:15 PM | 177.0 |
|   | Right turn    | on I-40 west                         | 177.2 |
|   | Keep Left     | on I-15 South                        | 199.0 |
|   | Right turn    | on Exit 96A CA-91                    | 281.0 |
|   | Arrive Orange | e County Line                        | 288.0 |
| ı |               |                                      |       |