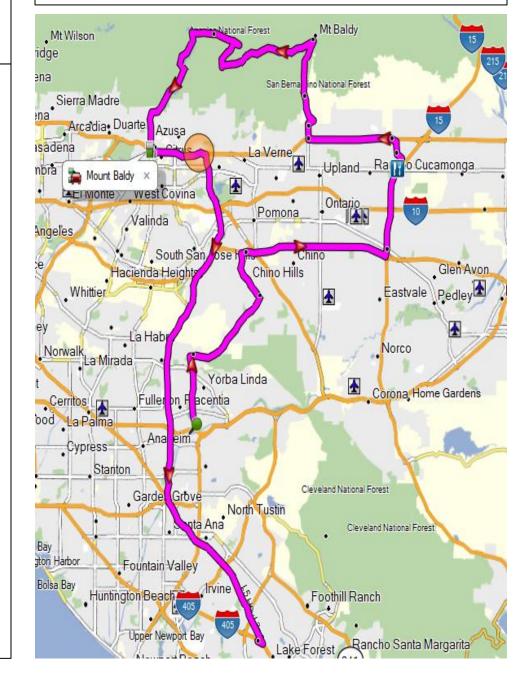

## Mt. Baldy Meet up: Jerome's Anaheim Meet at 7:30 a.m. and Kick stands up: 8:00 a.m.

| Left turn                                  | on N. Tustin Road                                  |      |  |  |
|--------------------------------------------|----------------------------------------------------|------|--|--|
| Right turn                                 | on Valencia Ave                                    | 4.8  |  |  |
| Right turn                                 | on Carbon Canyon                                   | 5.1  |  |  |
| Left turn                                  | on Chino Hills Parkway                             | 13.6 |  |  |
| Right turn                                 | on CA – 60 East                                    | 17.3 |  |  |
| Exit Right                                 | on 15North                                         | 29.6 |  |  |
| Exit Right                                 | Exit 112 CA – 66 Foothill Blvd                     | 36.0 |  |  |
| Left turn                                  | on Foothill Blvd                                   | 36.4 |  |  |
| Right turn                                 | on Monet Ave                                       | 36.7 |  |  |
| Arrive Richie's                            | <u>s Diner - Upland (Breakfast) – (D 10:30 am)</u> | 36.8 |  |  |
| Continue Nort                              | th and Right turn on Victoria Gardens              |      |  |  |
| Left turn                                  | on Base Line Road                                  | 38.0 |  |  |
| Right turn                                 | on Day Creek Road                                  | 38.4 |  |  |
| Left turn                                  | on I – 210 West                                    | 39.5 |  |  |
| Exit Right                                 | Exit 54 Mountain Ave                               | 46.9 |  |  |
| Right turn                                 | on N Mountain Ave                                  | 47.2 |  |  |
| Right turn                                 | on Mt Baldy Road                                   | 51.4 |  |  |
| Left turn                                  | on Glendora Ridge Road                             | 56.1 |  |  |
| Right turn                                 | on Glendora Mountain Road                          | 68.0 |  |  |
| Left turn                                  | on E East Fork Road                                | 72.8 |  |  |
| Right turn                                 | on San Gabriel Canyon Road                         | 78.1 |  |  |
| Arrive Chevro                              | n (Gas) (D 12:35 pm)                               | 89.6 |  |  |
| Return and Left on San Gabriel Canyon Road |                                                    |      |  |  |
| Right turn                                 | on I – 210 East to San Bernadino                   | 89.9 |  |  |
| Exit Right                                 | Exit 45 I – 57 South                               | 94.3 |  |  |
| Continue                                   | on I – 5 South                                     | 120  |  |  |
| Exit Right                                 | on Exit 92 Bake and Turn Right                     | 133  |  |  |
| Right turn                                 | on Research Drive                                  | 133  |  |  |
| Arrive OC Harley Davidson (A 1:20 pm)      |                                                    |      |  |  |
|                                            |                                                    |      |  |  |

## Times are estimates. It's all about the Journey!

| Left turn 🖛 on N. Tustin Road                        |      |  |  |
|------------------------------------------------------|------|--|--|
| Right turn <b>⇒</b> on Valencia Ave                  | 4.8  |  |  |
| Right turn 🛶 on Carbon Canyon                        | 5.1  |  |  |
| Left turn 🖛 on Chino Hills Parkway                   | 13.6 |  |  |
| Right turn➡on CA – 60 East                           | 17.3 |  |  |
| Exit Right 🔿 on 15North                              | 29.6 |  |  |
| Exit Right → Exit 112 CA – 66 Foothill Blvd          | 36.0 |  |  |
| Left turn <del>年</del> on Foothill Blvd              | 36.4 |  |  |
| Right turn➡on Monet Ave                              | 36.7 |  |  |
| <u> Arrive Richie's Diner - Upland (Breakfast) –</u> | 36.8 |  |  |
| <u>(D 10:30 am)</u>                                  |      |  |  |
| Continue North and Right turn on Victoria Gardens    |      |  |  |
| Left turn 🖛 on Base Line Road                        | 38.0 |  |  |
| Right turn➡on Day Creek Road                         | 38.4 |  |  |
| Left turn 🖛 on I – 210 West                          | 39.5 |  |  |
| Exit Right 🔿 Exit 54 Mountain Ave                    | 46.9 |  |  |
| Right turn <b>⇒</b> on N Mountain Ave                | 47.2 |  |  |
| Right turn <b>⇒</b> on Mt Baldy Road                 | 51.4 |  |  |
| Left turn 🖛 on Glendora Ridge Road                   | 56.1 |  |  |
| Right turn➡ on Glendora Mountain Road                | 68.0 |  |  |
| Left turn <del>年</del> on E East Fork Road           | 72.8 |  |  |
| Right turn➡on San Gabriel Canyon Road                | 78.1 |  |  |
| <u>Arrive Chevron (Gas) (D 12:35 pm) 89.6</u>        |      |  |  |
|                                                      |      |  |  |

## Mt. Baldy

Meet up: Jerome's Anaheim

Meet at 7:30 a.m. and Kick stands up: 8:00 a.m.

Times are estimates. It's all about the Journey!

| Arrive Chevron (Gas) (D 12:35 pm)           | <u>89.6</u> |
|---------------------------------------------|-------------|
| Return and Left on San Gabriel Canyon Road  |             |
| Right turn➡on I – 210 East to San Bernadino | 89.9        |
| Exit Right ➡Exit 45 I – 57 South            | 94.3        |
| Continue on I – 5 South                     | 120         |
| Exit Right 🔿 on Exit 92 Bake and Turn Right | 133         |
| Right turn <b>→</b> on Research Drive       | 133         |
| Arrive OC Harley Davidson (A 1:20 pm)       | 134         |