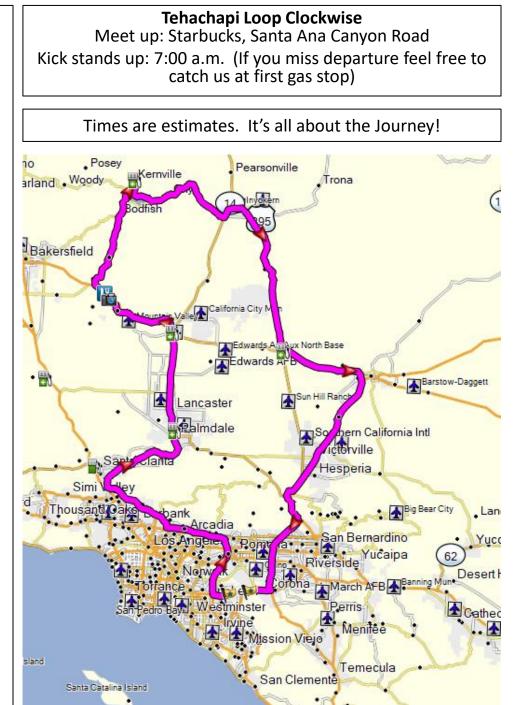

| <b>Tehachapi Loop Clockwise</b><br>Meet up: Starbucks, Santa Ana Canyon Road                 |            |  |  |
|----------------------------------------------------------------------------------------------|------------|--|--|
| Kick stands up: 7:00 a.m. (If you miss departure feel free<br>to catch us at first gas stop) |            |  |  |
| Times are estimates. It's all about the Journey!                                             |            |  |  |
| Arrive Keene Store Café (D 12:10pm)                                                          | 176        |  |  |
| Continue to 58 West Ramp                                                                     |            |  |  |
| Right turn ➡To Caliente                                                                      | 181        |  |  |
| Left turn <del>年</del> on Caliente Bodfish Road                                              | 186        |  |  |
| Left turn <del>年</del> on Highway 155                                                        | 216        |  |  |
| Arrive Shell Kernville (Gas) (D 2:05 pm)                                                     | 227        |  |  |
| Continue North on Kernville Road                                                             |            |  |  |
| Right turn⇒on Sierra Way                                                                     | 228        |  |  |
| Left turn <del>年</del> on CA – 178                                                           | 241        |  |  |
| Left turn <del>年</del> on CA – 14                                                            | 273        |  |  |
| Right turn⇒on CA – 395 South                                                                 | 276        |  |  |
| Arrive Last Chance Gas (D 4:25 pm)                                                           | <u>332</u> |  |  |
| Take CA – 58 East                                                                            |            |  |  |
| Exit Right ➡on I – 15 South                                                                  | 361        |  |  |
| Exit Right ➡on I – 91 West                                                                   | 443        |  |  |
| Arrive Orange County Line (A 6:00 pm)                                                        | <u>451</u> |  |  |