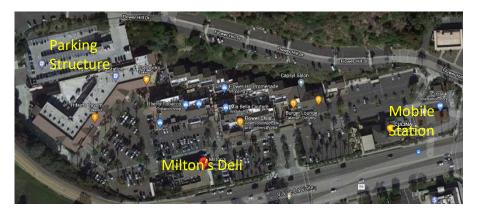

| The parking lot at this shopping center is      |  |  |
|-------------------------------------------------|--|--|
| notoriously crowded                             |  |  |
| • THERE IS A PARKING STRUCTURE BEHIND           |  |  |
| WHOLE FOODS. THE COOL KIDS KNOW TO EXIT THE     |  |  |
| PARKING STRUCTURE BY GOING UP. YES UP           |  |  |
| • We will stage at the Mobil on the east end of |  |  |
| the shopping center (see maps)                  |  |  |