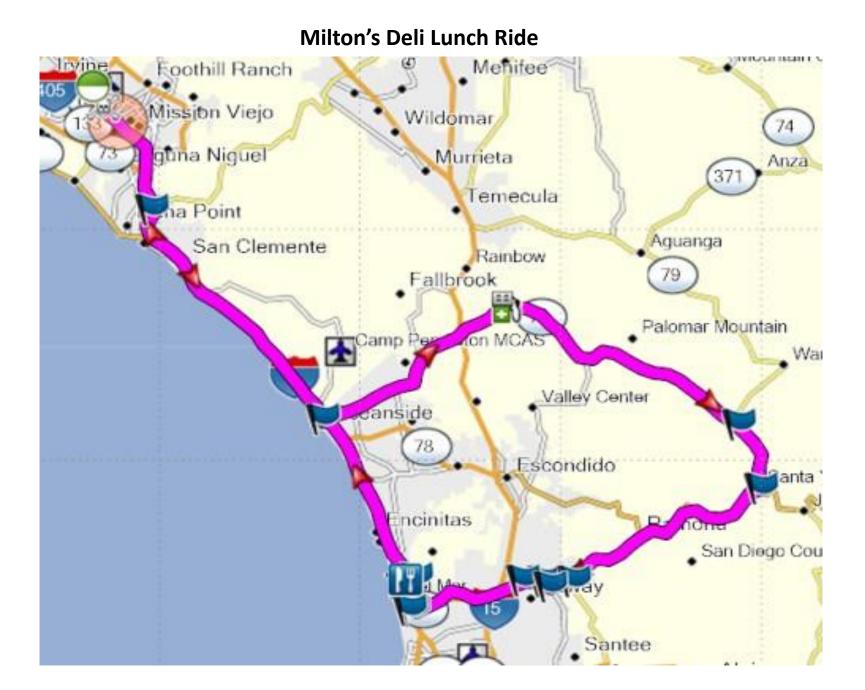

## Milton's Deli Lunch Ride

Sunday August 6, 2022 Departure Location: El Camino Real Playhouse Time: Arrive at 7:30 a.m. for an 8:00 a.m. departure Diamond Route Characteristics: 3 Diamond

| Right                                       | on I-5 S ramp                      | 0.2  |  |
|---------------------------------------------|------------------------------------|------|--|
| Right                                       | exit 54A on CA-76 E                | 28.2 |  |
| Arrive Pala Casino Gas Station (D: 9:30 am) |                                    | 51.2 |  |
| Right                                       | CA-76 E                            | 51.2 |  |
| Enter roundabout take 2nd exit CA-76 E      |                                    | 61.2 |  |
| Right                                       | on CA-79                           | 80.4 |  |
| Right                                       | on Julian Rd \ Highway 78          | 87.5 |  |
| Right                                       | on Poway Rd                        | 112  |  |
| Right                                       | on Espola Rd                       | 115  |  |
| Left                                        | on Twin Peaks Rd                   | 116  |  |
| Left                                        | on Ted Williams Pkwy               | 118  |  |
| Right                                       | exit 1B on El Camino Real to-I-5 N | 129  |  |
| Right                                       | on El Camino Real                  | 130  |  |
| Left                                        | on Via de la Valle                 | 133  |  |
| Right                                       | into parking lot Miltons           | 135  |  |
| Arrive Milton's Deli (Stage at Mobile See   |                                    |      |  |
| Parking notes)                              |                                    |      |  |
| (A: 11:15 am – D: 12:45 pm)                 |                                    |      |  |

Times are estimates and for reference only

| Left<br>Right | on Bake Pkwy<br>on Research Dr | 192<br>193 |
|---------------|--------------------------------|------------|
| Right         | exit 92B on Bake Pkwy          | 191        |
| Right         | on Bake Pkwy ramp to I-5       | 190        |
| Right         | I-5 N ramp                     | 136        |
| Right         | Via de la Valle (West)         | 136        |