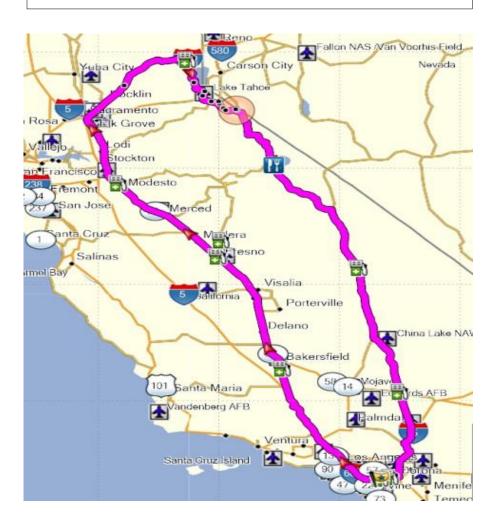

| Right turn | on CA 91                         | 0.1  |
|------------|----------------------------------|------|
| Right turn | on I-5 North                     | 11.2 |
| Keep Left  | on CA 99 North                   | 118  |
| Right turn | on Exit 20 Panama Lane – Chevron | 138  |
| Right turn | on CA 99 North                   | 138  |
| Right turn | on Exit 135A Olive Ave Chevron   | 254  |
| Right turn | on CA 99 North                   | 254  |
| Right turn | on Exit 233 Kienen Ave. – 76     | 352  |
| Right turn | on CA 99 North                   | 352  |
| Keep Left  | on CA 80 BR East                 | 418  |
| Continue   | on CA 80 East                    | 426  |
| Right turn | on Highway 89 South – Shell      | 517  |
| Right turn | on Highway 89                    | 517  |
| Continue   | on Highway 89 South / Highway 50 | 557  |
| Left turn  | on Highway 89                    | 562  |
| Left turn  | on Highway 88                    | 573  |
| Right turn | on Highway 89                    | 579  |
| Right turn | on Highway 395                   | 608  |
| Right turn | on Highway 120 – Mobil \ Food    | 674  |
| Right turn | on Highway 395                   | 675  |
| Right turn | Lone Pine - Shell                | 796  |
| Right turn | on Highway 395                   | 796  |
| Right turn | at Pilot Travel Center           | 917  |
| Right turn | on Highway 395                   | 917  |
| Right turn | on I-15 South                    | 959  |
| Right turn | on CA 91 West                    | 1003 |
| Right turn | on Exit 44 Green River – Chevron | 1009 |
|            |                                  |      |

## Iron Butt 2023

08/05/2023

Meet up Anaheim Shell at 4:30 am

Kick stands up: 5:00 am