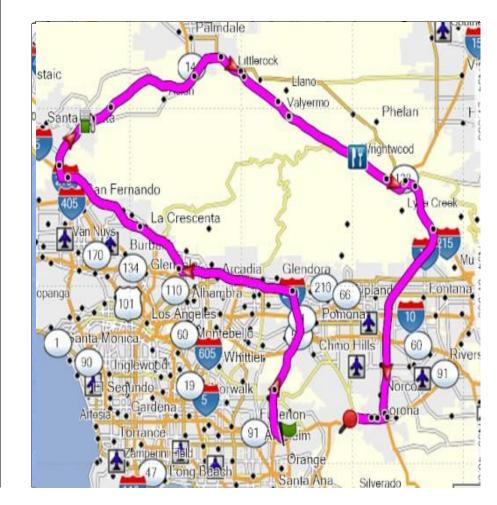

| Right turn                                | on Tustin Avenue           | 0.1  |
|-------------------------------------------|----------------------------|------|
| Right turn                                | on 91 West on-ramp         | 0.2  |
| Right turn                                | on Highway 57 North        | 2.9  |
| Right turn                                | on CA-210 West             | 22.7 |
| Right turn                                | on CA -210 West            | 52.2 |
| Right turn                                | on I-5 North               | 67.1 |
| Right turn                                | on CA 14 North             | 69.9 |
| Right turn                                | on Sand Canyon             | 77.4 |
| Left turn                                 | Mobil Gas DEPART 9:45 am   | 77.7 |
| Right turn                                | on CA -14 North            | 78.0 |
| Right turn                                | on Pearblossom Highway     | 98.7 |
| Veer Right                                | on Pearblossom Highway     | 104  |
| Right turn                                | on 87 <sup>th</sup> Street | 109  |
| Left turn                                 | on Fort Tejon Road         | 110  |
| Left turn                                 | on Pallett Creek Road      | 116  |
| Right turn                                | on Valyermo                | 116  |
| Left turn                                 | on Big Pines               | 119  |
| Arrive Wrightwood (Lunch) DEPART 12:30 pm |                            | 134  |
| Right turn                                | on Highway 2               | 134  |
| Right turn                                | on Lone Pine Canyon Road   | 135  |
| Left turn                                 | on Thrush Road             | 136  |
| Right turn                                | on Heath Creek Drive       | 136  |
| Left turn                                 | on Lone Pine Canyon Road   | 137  |
| Right turn                                | on Highway 138             | 145  |
| Right turn                                | on I-15 South              | 146  |
| Right turn                                | on CA 91 West              | 180  |
| Arrive Oran                               | 187                        |      |
|                                           |                            |      |

## Wrightwood Lunch Ride 07/22/2023 Meet up Jerome's at 7:30 am Kick stands up: 8:00 am