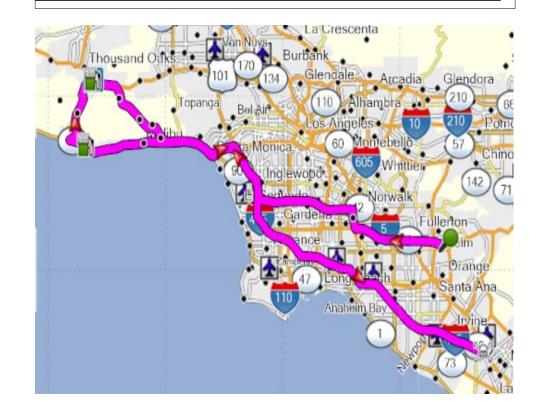

## **Brent's Deli**

Meet up Jerome's Anaheim at 7:30 am

## Kick stands up: 8:00 am

Three Diamonds

There is no scheduled gas stop after lunch. The ride home is only 100 miles

| ➡ Right turn                                    | North Tustin Ave     |      |
|-------------------------------------------------|----------------------|------|
| ➡ Right turn                                    | CA-91 West           | 0.2  |
| ➡ Right turn                                    | CA-605 North         | 15.5 |
| ➡ Right turn                                    | CA-105 West          | 17.6 |
| ➡ Right turn                                    | CA-405 North         | 33.6 |
|                                                 | I-10 West            | 41.9 |
| Stay Right                                      | to PCH \ CA-1 North  | 44.0 |
| Arrive Malibu Chevron on right - Depart 9:50 AM |                      |      |
| 🖶 Right turn                                    | PCH \ CA-1 North     | 70.0 |
| ➡ Right turn                                    | Encinal Canyon North | 71.0 |
| ➡ Right turn                                    | Decker Canyon Road   | 75.6 |
| ➡ Right turn                                    | Townsgate Road       | 83.3 |
| 🖛 Left turn                                     | into shopping center | 83.5 |
|                                                 |                      |      |

| 🗲 Left turn                                  | Townsgata Road         | 83.5 |
|----------------------------------------------|------------------------|------|
|                                              | Townsgate Road         |      |
| 🟓 Right turn                                 | Lakeview Canyon Road   | 84.2 |
| 🖛 Left turn                                  | Agoura Road            | 84.4 |
| 🔿 Right turn                                 | Kanan Road             | 87.8 |
| 🖛 Left turn                                  | Cornell Way            | 88.0 |
| 🖛 Left turn                                  | Mulholland Drive       | 90.3 |
| 🔿 Right turn                                 | Las Virgenes Road      | 93.2 |
| 🖛 Left turn                                  | Piuma Road             | 95.2 |
| Keep Right                                   | Rambla Pacifica Street | 101  |
| 🖛 Left turn                                  | Las Flores Canyon Road | 102  |
| 🖛 Left turn                                  | PCH \ CA-1 South       | 106  |
| 🖛 Keep left                                  | I-10 East              | 114  |
| 🔿 Right turn                                 | CA-405 South           | 118  |
| Arrive Orange County Harley Davidson 2:15 PM |                        | 172  |