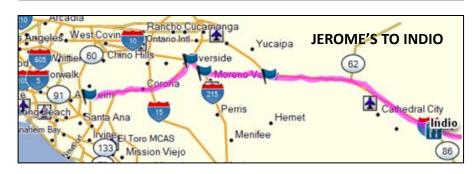

| Colorado River Run Overnighter - Day 1   |  |  |
|------------------------------------------|--|--|
| Saturday March 25, 2023                  |  |  |
| Departure Location: Jerome's             |  |  |
| Time: Arrive at 7:30 am                  |  |  |
| for an 8:00 am departure                 |  |  |
| Diamond Route Characteristics: 3 Diamond |  |  |

| Right turn                                    | on Tustin Ave                         | 0.1   |
|-----------------------------------------------|---------------------------------------|-------|
| Right turn                                    | on 91 East on-ramp                    | 0.4   |
| Right turn                                    | on 215 South Interchange              | 32.6  |
| Left turn                                     | on Highway 60 Interchange             | 37.8  |
| Right turn                                    | on I-10 Eastbound                     | 56.0  |
| Left turn                                     | on Washington Street                  | 100.0 |
| Right Turn                                    | On Varner Road                        | 100.5 |
| Right turn                                    | Palm Desert Chevron – Depart 10:10 am | 101.0 |
| Right turn                                    | on Jefferson                          | 102.0 |
| Right turn                                    | on I-10 East                          | 102.5 |
| Right turn                                    | on Golf Center Parkway                | 107.0 |
| Left into TKB Deli - Depart 11:50 am          |                                       | 107.5 |
| Right turn                                    | on I-10 Eastbound                     | 108.0 |
| Right turn                                    | on Intake Blvd                        | 204.0 |
| Right turn into Blythe Shell - Depart 1:45 pm |                                       | 205.0 |
|                                               |                                       |       |