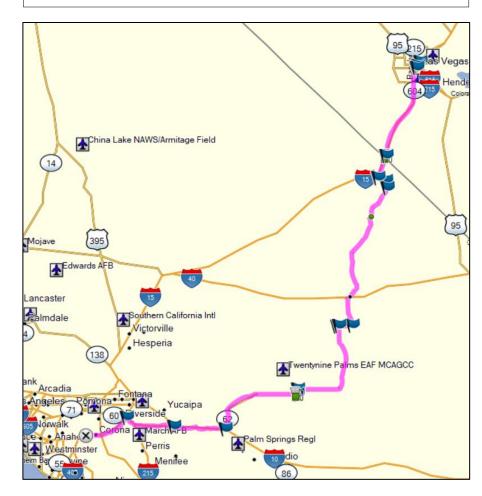

**Colorado River Run - Day 3** Monday March 27, 2023 Departure Location: Plaza Hotel & Casino Time: Arrive at 7:30 am for an 8:00 am departure Diamond Route Characteristics: 3 Diamond

| Right turn | on Main Street                           | 0.1   |
|------------|------------------------------------------|-------|
| Right turn | West Charleston Blvd                     | 1.0   |
| Left turn  | I-15 south                               | 1.4   |
| Left turn  | Prime Blvd                               | 42.9  |
| Right turn | South Las Vegas Blvd                     | 43.1  |
| Right turn | into Primm Chevron – Depart 9:20 am      | 43.2  |
| Left turn  | I-15 south                               | 43.6  |
| Left turn  | Nipton Road                              | 53.6  |
| Right turn | Ivanpah Road                             | 57.4  |
| Right turn | Morning Star Mine Road                   | 60.6  |
| Right turn | Kelso Cima Road                          | 75.6  |
| Left turn  | Kelbaker Road                            | 115.0 |
| Right turn | Nation Trails Highway                    | 128.0 |
| Right turn | Roy's Café – Bio Break – Depart 11:30 am | 134.0 |
| Left turn  | Amboy Road                               | 135.0 |
| Left turn  | Adobe Road                               | 182.0 |
| Right turn | Cactus Drive                             | 184.0 |
| Right turn | Split Rock Ave                           | 184.2 |
| Right turn | 29 Palms Chevron – Depart 1:10 pm        | 184.3 |

| Right turn | I-10 westbound               | 226.0 |
|------------|------------------------------|-------|
| Left turn  | Highway 60 westbound         | 249.0 |
| Right turn | Highway 91 westbound         | 272.0 |
| Arrive     | Orange County Line – 3:00 pm | 293.0 |
|            |                              |       |