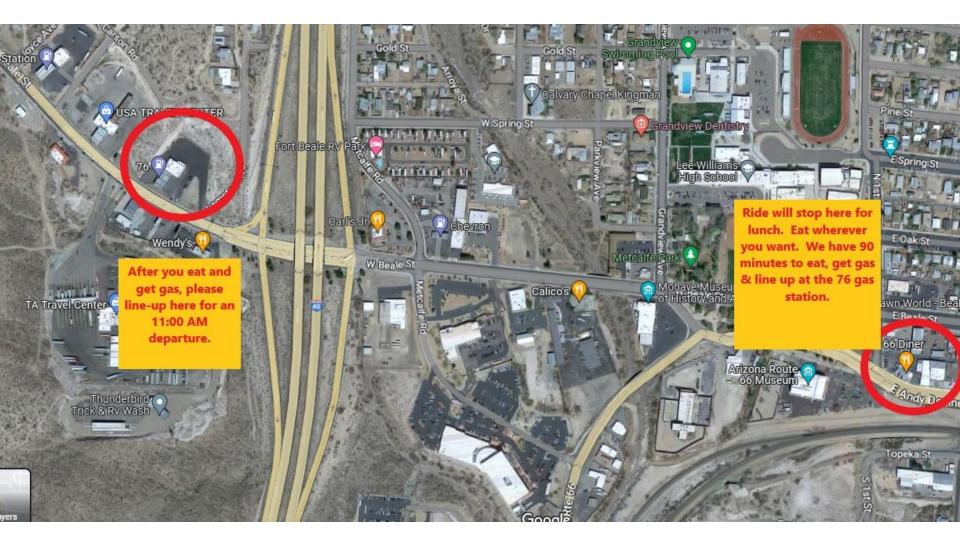

Colorado River Run – Day 2 Sunday March 26, 2023 Departure Location: Holiday Inn Express Time: Arrive at 6:30 am for an 7:00 am departure Diamond Route Characteristics: 3 Diamond

| Right turn                                     | on London Bridge Road                 | 0.1   |
|------------------------------------------------|---------------------------------------|-------|
| Left turn                                      | on HWY 95 North                       | 0.2   |
| Left turn                                      | on I-40 Westbound                     | 19.4  |
| Right turn                                     | at Oatman HWY \ Topock                | 28.5  |
| Continue                                       | through Oatman on Route 66            | 53.7  |
| Right turn                                     | on Shinarump Drive                    | 76.4  |
| Left turn                                      | on Route 66                           | 76.8  |
| Right turn                                     | on West Andy Devine Ave               | 81.8  |
| Left turn at N                                 | /Ir. D'z Diner - Depart 10:45 am      | 82.0  |
| Stage at 76 gas station for 11:00 am departure |                                       | 82.6  |
| Right turn                                     | on West Beale Street \ Hwy 93         | 82.6  |
| Exit                                           | at Hoover Dam                         | 168.0 |
| Hoover Dam - Depart 1:15 pm                    |                                       | 171.0 |
| Enter on                                       | Boulder City Parkway                  | 175.0 |
| Right turn at                                  | Boulder City Chevron - Depart 2:00 pm | 178.0 |
|                                                |                                       |       |