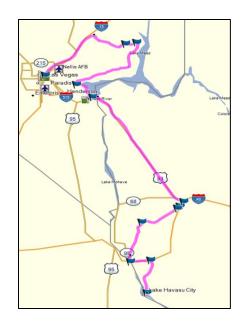

| Left turn    | on Boulder City Parkway           | 178.0 |
|--------------|-----------------------------------|-------|
| Left turn    | on Lakeshore Drive                | 181.0 |
| Right turn   | on Northshore Drive               | 192.0 |
| Left turn    | at Valley Of Fire HWY             | 238.0 |
| Right turn   | at Valley Of Fire Visitors Center | 244.0 |
| Left turn    | on I-15 South                     | 262.0 |
| Right turn   | HWY 93 exit                       | 274.0 |
| Left turn    | Apex Great Basin Way              | 274.4 |
| Left turn    | Loves Travel Stop – Depart 4:40   | 247.6 |
| Right turn   | I -15 southbound                  | 247.8 |
| Right exit   | Washington \ D Street             | 294.0 |
| Left turn    | on D Street                       | 294.3 |
| Left turn    | on West Bonanza                   | 295.0 |
| Right turn   | on Main Street                    | 295.5 |
| Arrive Plaza | Hotel & Casino at 5:00 pm         | 296.0 |

Colorado River Run Short Version – Day 2 Sunday March 26, 2023 Departure Location: Boulder City Chevron Time: Arrive at 1:30 pm for an 2:00 pm departure Diamond Route Characteristics: 3 Diamond

| Boulder City Chevron - Depart 2:00 pm |                                       |      |  |
|---------------------------------------|---------------------------------------|------|--|
| Left turn                             | on Boulder City Parkway               | 0.1  |  |
| Left turn                             | Lakeshore Road                        | 2.3  |  |
| Right turn                            | Northshore Road                       | 14.2 |  |
| Left turn                             | East Lake Mead Blvd                   | 17.4 |  |
| Left turn                             | North Las Vegas Blvd                  | 33.8 |  |
| Left turn                             | North Main Street                     | 34.3 |  |
| Right turn                            | Plaza Hotel & Casino – Arrive 3:00 pm | 35.9 |  |