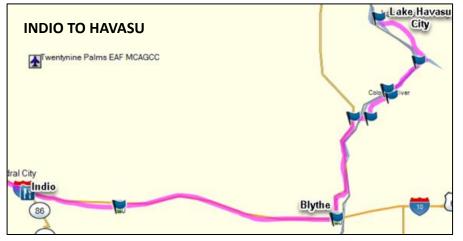

| Right turn                                    | on Tustin Ave                         | 0.1   |
|-----------------------------------------------|---------------------------------------|-------|
| Right turn                                    | on 91 East on-ramp                    | 0.4   |
| Right turn                                    | on 215 South Interchange              | 32.6  |
| Left turn                                     | on Highway 60 Interchange             | 37.8  |
| Right turn                                    | on I-10 Eastbound                     | 56.0  |
| Left turn                                     | on Washington Street                  | 100.0 |
| Right Turn                                    | On Varner Road                        | 100.5 |
| Right turn                                    | Palm Desert Chevron – Depart 10:10 am | 101.0 |
| Right turn                                    | on Jefferson                          | 102.0 |
| Right turn                                    | on I-10 East                          | 102.5 |
| Right turn                                    | on Golf Center Parkway                | 107.0 |
| Left into TKB Deli - Depart 11:50 am          |                                       | 107.5 |
| Right turn                                    | on I-10 Eastbound                     | 108.0 |
| Right turn                                    | on Intake Blvd                        | 204.0 |
| Right turn into Blythe Shell - Depart 1:45 pm |                                       | 205.0 |
|                                               |                                       |       |

| Right turn                            | on Intake Blvd \ California HWY 95 North | 205.2 |
|---------------------------------------|------------------------------------------|-------|
| Right turn                            | on Agnes Wilson Road                     | 239.0 |
| Left turn                             | on Mojave Road                           | 244.0 |
| Left turn                             | on California Ave                        | 254.0 |
| Right turn                            | on Parker Dam Road                       | 257.0 |
| Left turn                             | on Arizona HWY 95 North                  | 273.0 |
| Left turn                             | on London Bridge Road                    | 297.0 |
| Arrive Holiday Inn Express at 4:00 pm |                                          | 297.5 |