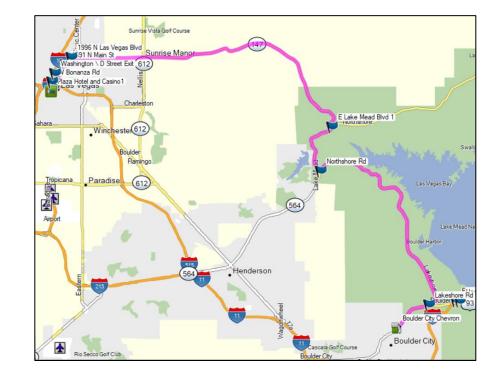

Colorado River Run Short Version – Day 2 Sunday March 26, 2023 Departure Location: Boulder City Chevron Time: Arrive at 1:30 pm for an 2:00 pm departure Diamond Route Characteristics: 3 Diamond

| Boulder City Chevron - Depart 2:00 pm |                                       |      |  |
|---------------------------------------|---------------------------------------|------|--|
| Left turn                             | on Boulder City Parkway               | 0.1  |  |
| Left turn                             | Lakeshore Road                        | 2.3  |  |
| Right turn                            | Northshore Road                       | 14.2 |  |
| Left turn                             | East Lake Mead Blvd                   | 17.4 |  |
| Left turn                             | North Las Vegas Blvd                  | 33.8 |  |
| Left turn                             | North Main Street                     | 34.3 |  |
| Right turn                            | Plaza Hotel & Casino – Arrive 3:00 pm | 35.9 |  |