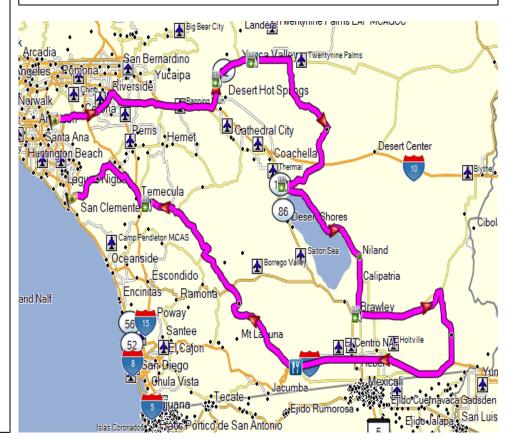

| Joshua Tree with Glamis Detour<br>Meet up: Starbucks, 5471 East Santa Ana Canyon Road |                                       |      |  |  |
|---------------------------------------------------------------------------------------|---------------------------------------|------|--|--|
|                                                                                       | Anaheim                               |      |  |  |
| Meet a                                                                                | at 5:30 a.m. and Kick stands up: 6:00 | a.m. |  |  |
| Times are estimates. It's all about the Journey!                                      |                                       |      |  |  |
|                                                                                       |                                       |      |  |  |
| Right turn                                                                            | on East Santa Ana Canyon Road         |      |  |  |
| Right turn                                                                            | on South Imperial Highway             | .1   |  |  |
| Right turn                                                                            | on CA – 91 East to Riverside          | .2   |  |  |
| Exit Right                                                                            | Exit 65B CA – 60 East to I-215        | 29.1 |  |  |
| Keep Left                                                                             | on CA-60 East/I-215 South to Indio    | 33.9 |  |  |
| Keep Right                                                                            | on I-215 South                        | 34.0 |  |  |
| Keep Left                                                                             | on CA-60 East to Indio                | 34.3 |  |  |
| Keep Left                                                                             | on I-10 East                          | 52.3 |  |  |
| Exit Right                                                                            | Exit 117 to CA – 62 29 Palms          | 74.8 |  |  |
| <u> Arrive Joshua Tree Saloon (Gas &amp; Breakfast) –(D 8:40 am) 103</u>              |                                       |      |  |  |
| Return on CA                                                                          | A – 62 Twentynine Palms Highway       |      |  |  |
| Left turn                                                                             | on Park Boulevard                     | 103  |  |  |
| Right turn                                                                            | on Pinto Basin Road                   | 128  |  |  |
| Enter Roundabout take 2 <sup>nd</sup> Right on 4 <sup>th</sup> Street 185             |                                       |      |  |  |
| Left turn                                                                             | on Grapefruit Boulevard               | 185  |  |  |
| Right turn                                                                            | on 66 <sup>th</sup> Avenue            | 185  |  |  |
| <u>Arrive Arco (</u>                                                                  | Gas) (D 11:10 am)                     | 186  |  |  |
| Return on 66                                                                          | <sup>th</sup> Avenue                  |      |  |  |
| Right turn                                                                            | on Highway 111                        | 187  |  |  |
| Right turn                                                                            | on East Main Street                   | 249  |  |  |
| Arrive USA Gas on Right (Gas) (D 12.40 pm)                                            |                                       |      |  |  |
| Return on Main Street                                                                 |                                       |      |  |  |
| Left turn                                                                             | on Highway 78                         | 257  |  |  |
| Right turn                                                                            | on Ogiby Road                         | 290  |  |  |
| Right turn                                                                            | on I – 8 West to San Diego            | 314  |  |  |
| Exit Right                                                                            | Exit 89 Imerial Highway Ocotillo      | 384  |  |  |
| Arrive Chevron & Red Feather – (Lunch) (D 3:35 pm)                                    |                                       |      |  |  |

| Continue on S2 Great Southern Overland Route of 1849 |                                   |     |  |  |
|------------------------------------------------------|-----------------------------------|-----|--|--|
| Right turn                                           | on Highway 78                     | 432 |  |  |
| Left turn                                            | on San Felipe Road                | 432 |  |  |
| Right turn                                           | on Highway 79                     | 449 |  |  |
| <u>Arrive Arco A</u>                                 | MPM – Temecula (D 5:50 pm)        | 488 |  |  |
| Right turn on Temecula Parkway                       |                                   |     |  |  |
| Right turn                                           | on I – 15 North to Los Angeles    | 490 |  |  |
| Exit Right                                           | Exit 69 Baxter Road and Turn Left | 502 |  |  |
| Right turn                                           | on Grande Avenue                  | 504 |  |  |
| Left turn                                            | on Ortega Highway                 | 511 |  |  |
| Left turn                                            | on Del Obispo                     | 539 |  |  |
| Left turn                                            | on Marketplace                    | 539 |  |  |
| Arrive Starbu                                        | <u>539</u>                        |     |  |  |
|                                                      |                                   |     |  |  |

| Glamis Loop Ride                                                      | _    |  |
|-----------------------------------------------------------------------|------|--|
| Meet up: Starbucks, 5471 East Santa Ana Canyon Ro                     |      |  |
| Anaheim                                                               |      |  |
| Meet at 5:30 a.m. and Kick stands up: 6:00 a                          | .m.  |  |
|                                                                       |      |  |
| Right turn⇒on East Santa Ana Canyon Road                              |      |  |
| Right turn➡ on South Imperial Highway                                 | .1   |  |
| Right turn → on CA – 91 East to Riverside                             | .2   |  |
| Exit Right 🔿 Exit 65B CA – 60 East to I-215                           | 29.1 |  |
| Keep Left <del>年</del> on CA-60 East/I-215 South to Indio             | 33.9 |  |
| Keep Right <b>→</b> on I-215 South                                    | 34.0 |  |
| Keep Left 🖛 on CA-60 East to Indio                                    | 34.3 |  |
| Keep Left <del>年</del> on I-10 East                                   | 52.3 |  |
| Exit Right ➡ Exit 117 to CA – 62 29 Palms                             | 74.8 |  |
| Arrive Joshua Tree Saloon (Gas & Breakfast)                           |      |  |
| <u>(D 8:40 am)</u>                                                    |      |  |
| Return on CA – 62 Twentynine Palms Highway                            |      |  |
| Left turn 🖛 on Park Boulevard                                         | 103  |  |
| Right turn ➡on Pinto Basin Road                                       | 128  |  |
| Enter Roundabout take 2 <sup>nd</sup> Right on 4 <sup>th</sup> Street | 185  |  |
| Left turn 🖛 on Grapefruit Boulevard                                   | 185  |  |
| Right turn ➡on 66 <sup>th</sup> Avenue                                | 185  |  |
| Arrive Arco (Gas) (D 11:10 am)                                        |      |  |
|                                                                       |      |  |

Times are estimates. It's all about the Journey!

| Arrive Arco (Gas) (D 11:10 am)                     | <u>186</u> |  |
|----------------------------------------------------|------------|--|
| Return on 66 <sup>th</sup> Avenue                  |            |  |
| Right turn⇒on Highway 111                          | 187        |  |
| Right turn 🛶 on East Main Street                   | 249        |  |
| Arrive USA Gas on Right (Gas) (D 12.40 pm)         | <u>249</u> |  |
| Return on Main Street                              |            |  |
| Left turn 年 on Highway 78                          | 257        |  |
| Right turn⇒on Ogiby Road                           | 290        |  |
| Right turn➡on I – 8 West to San Diego              | 314        |  |
| Exit Right ➡ Exit 89 Imerial Highway Ocotillo      | 384        |  |
| <u> Arrive Chevron &amp; Red Feather – (Lunch)</u> | <u>384</u> |  |
| <u>(D 3:35 pm)</u>                                 |            |  |
| Continue on S2 Great Southern Overland Route of    | 1849       |  |
| Right turn <b>⇒</b> on Highway 78                  | 432        |  |
| Left turn 🖛 on San Felipe Road                     | 432        |  |
| Right turn <b>⇒</b> on Highway 79                  | 449        |  |
| <u> Arrive Arco AMPM – Temecula (D 5:50 pm)</u>    | <u>488</u> |  |
| Right turn on Temecula Parkway                     |            |  |
| Right turn⇒on I – 15 North to Los Angeles          | 490        |  |
| Exit Right ➡ Exit 69 Baxter Road and Turn Left     | 502        |  |
| Right turn 🔿 on Grande Avenue                      | 504        |  |
| Left turn 🖛 on Ortega Highway                      | 511        |  |
| Left turn 🖛 on Del Obispo                          | 539        |  |
| Left turn 🖛 on Marketplace                         | 539        |  |
| <u> Arrive Starbucks – San Juan Capistrano</u>     |            |  |
| <u>(A 6:45 pm)</u>                                 |            |  |