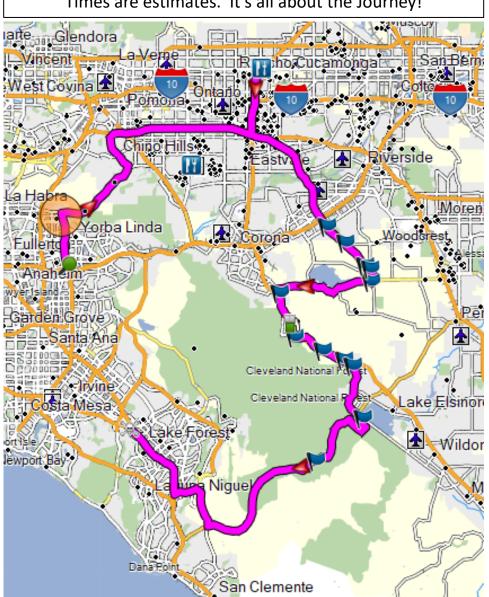

## **Richie's Diner**

Meet up: Jerome's

Meet at 7:30 a.m. and Kick stands up: 8:00 a.m.

Times are estimates. It's all about the Journey!

| Left turn 🗢 on N. Tustin Road                      | .1                                                                                                                                                                                                                                                                                                                                                                                                                                        |  |  |
|----------------------------------------------------|-------------------------------------------------------------------------------------------------------------------------------------------------------------------------------------------------------------------------------------------------------------------------------------------------------------------------------------------------------------------------------------------------------------------------------------------|--|--|
| Right turn⇒on Valencia Ave                         | 4.8                                                                                                                                                                                                                                                                                                                                                                                                                                       |  |  |
| Right turn → Carbon Canyon                         | 5.1                                                                                                                                                                                                                                                                                                                                                                                                                                       |  |  |
| Left turn 🖛 Chino Hills Pkwy                       | 13.6                                                                                                                                                                                                                                                                                                                                                                                                                                      |  |  |
| Stay Right → on I – 60 East Ramp                   | 17.3                                                                                                                                                                                                                                                                                                                                                                                                                                      |  |  |
| Exit Right → on I – 15 North                       | 29.6                                                                                                                                                                                                                                                                                                                                                                                                                                      |  |  |
| Exit Right → Exit 112 Foothill Blvd                | 36.0                                                                                                                                                                                                                                                                                                                                                                                                                                      |  |  |
| Left turn 🛑 on Foothill Blvd                       | 36.4                                                                                                                                                                                                                                                                                                                                                                                                                                      |  |  |
| Right turn →on Monet Ave                           | 36.7                                                                                                                                                                                                                                                                                                                                                                                                                                      |  |  |
| Arrive Richie's Diner – Alpine (D 10:25 am)        | <u> 36.8</u>                                                                                                                                                                                                                                                                                                                                                                                                                              |  |  |
| Continue on Monet Drive North                      |                                                                                                                                                                                                                                                                                                                                                                                                                                           |  |  |
| Right turn→ on Victoria Gardens Lane               | 36.8                                                                                                                                                                                                                                                                                                                                                                                                                                      |  |  |
| Right turn→on Base Line Road                       | 38.0                                                                                                                                                                                                                                                                                                                                                                                                                                      |  |  |
| Right turn→ on I – 15 South                        | 38.7                                                                                                                                                                                                                                                                                                                                                                                                                                      |  |  |
| Exit Right → on CA – 60 East                       | 45.7                                                                                                                                                                                                                                                                                                                                                                                                                                      |  |  |
| Exit Right → Exit 42 Van Buren Blvd and turn Right | 47.2                                                                                                                                                                                                                                                                                                                                                                                                                                      |  |  |
| Right turn →on Mockingbird Canyon Road             | 60.1                                                                                                                                                                                                                                                                                                                                                                                                                                      |  |  |
| Left turn 🖛 on John Harley Road                    | 63.0                                                                                                                                                                                                                                                                                                                                                                                                                                      |  |  |
| Right turn →on Cajalco Road                        | 64.8                                                                                                                                                                                                                                                                                                                                                                                                                                      |  |  |
| Left turn 🖛 on Temescal Canyon Road                | 74.9                                                                                                                                                                                                                                                                                                                                                                                                                                      |  |  |
| Arrive Shell – (Gas) Temescal Canyon (D 11:55 am)  |                                                                                                                                                                                                                                                                                                                                                                                                                                           |  |  |
|                                                    | Right turn → on Monet Ave  Arrive Richie's Diner – Alpine (D 10:25 am)  Continue on Monet Drive North  Right turn → on Victoria Gardens Lane  Right turn → on Base Line Road  Right turn → on I – 15 South  Exit Right → on CA – 60 East  Exit Right → Exit 42 Van Buren Blvd and turn Right  Right turn → on Mockingbird Canyon Road  Left turn ← on John Harley Road  Right turn → on Cajalco Road  Left turn ← on Temescal Canyon Road |  |  |

## Richie's Diner

Meet up: Jerome's

Meet at 7:30 a.m. and Kick stands up: 8:00 a.m.

Times are estimates. It's all about the Journey!

| Arrive Shell – (Gas) Temescal Canyon (D 11:55 am) |      |  |  |
|---------------------------------------------------|------|--|--|
| Continue on Temescal Canyion                      |      |  |  |
| Right turn → on Lake Street                       | 85.9 |  |  |
| Right turn⇒on Grand Ave                           | 91.1 |  |  |
| Right turn <b>⇒</b> on Ortega Hwy                 | 91.7 |  |  |
| Right turn → I – 5 North                          | 120  |  |  |
| Exit Right → Exit 92B Bake Parkway                | 131  |  |  |
| Right turn → on Research Drive                    | 132  |  |  |
| Arrive OC Harley – (A 1:10 pm)                    | 133  |  |  |