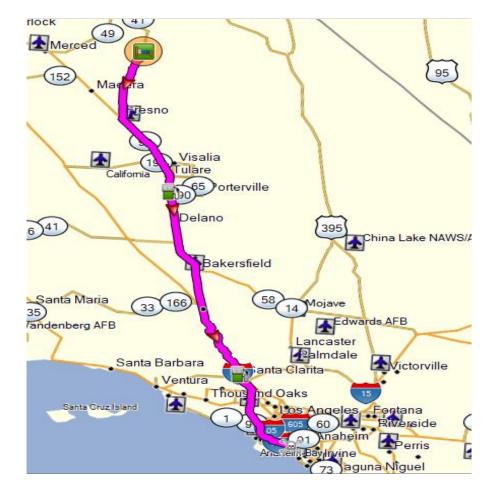

| Right turn | on CA-41                             | 0.1  |
|------------|--------------------------------------|------|
| Right turn | on Exit 126A \ CA-99 South           | 47.7 |
| Right turn | on Exit 77 \ Tipton Avenue           | 102  |
| Right turn | on North Burnett Road                | 102  |
| Right turn | on Avenue 152                        | 102  |
| Right turn | on North Thompson Road               | 103  |
| Right turn | Chevron – Gas Depart – 9:40 AM       | 103  |
| Left turn  | on North Thompson Road               | 103  |
| Left turn  | on Avenue 152                        | 103  |
| Left turn  | on North Burnett Road                | 104  |
| Left turn  | on CA-99 South                       | 104  |
| Merge      | onto I-5 South                       | 181  |
| Right turn | on Exit 170 \ Magic Mountain Parkway | 231  |
| Right turn | on Magic Mountain Parkway            | 231  |
| Left turn  | on The Old Road                      | 232  |
| Right turn | Chevron - Gas Depart 12:10 PM        | 232  |
| Right turn | on I-5 South                         | 233  |
| Right turn | on Exit 158 CA-405 South             | 243  |
| Arrive     | Orange County Line 1:10 PM           | 292  |
|            |                                      |      |