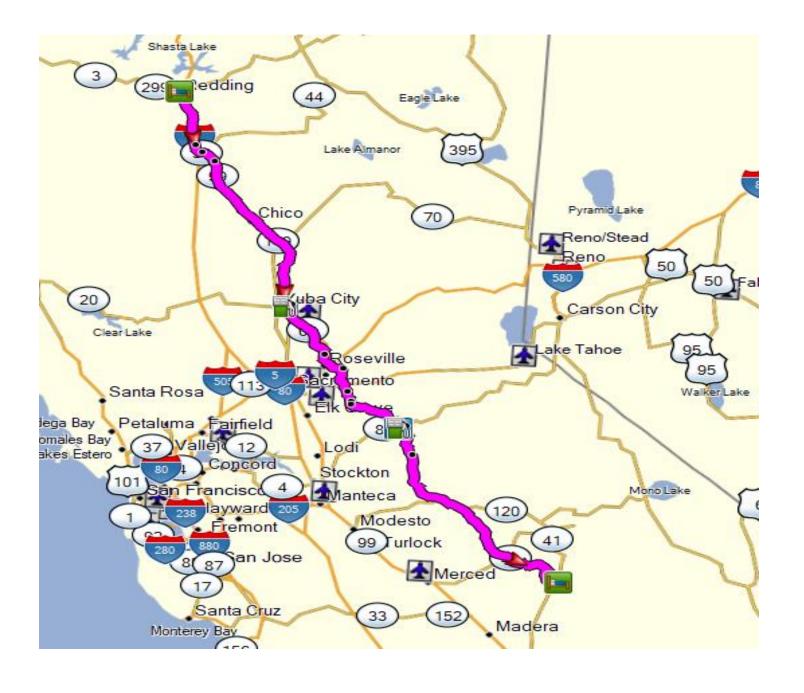

| Right turn | on Market Street                      | 0.1  |
|------------|---------------------------------------|------|
| Left turn  | on Tehama Street \ CA-44              | 1.1  |
| Right turn | on Exit 2A \ I-5 South                | 2.4  |
| Right turn | on Exit 649 \ Antelope Blvd \ CA 99   | 32.0 |
| Left turn  | on Antelope Blvd.                     | 32.2 |
| Keep Left  | on CA-149 then CA-70                  | 82.9 |
| Left turn  | Marysville 76 – Gas Depart – 9:30 AM  | 119  |
| Right turn | on CA 20 West                         | 120  |
| Left turn  | on CA-70                              | 121  |
| Right turn | on Exit 17 \ CA-65                    | 125  |
| Right turn | on Exit 307 \ Galleria Blvd.          | 154  |
| Left turn  | on Roseville Parkway                  | 155  |
| Left turn  | on Douglas Blvd.                      | 157  |
| Right turn | on Auburn Folsom Road                 | 161  |
| Left turn  | on Blue Ravine Road                   | 167  |
| Right turn | on Prairie City Road                  | 168  |
| Left turn  | on White Rock Road                    | 173  |
| Right turn | on Scott Road                         | 174  |
| Left turn  | on Letrobe Road                       | 180  |
| Right turn | on Stonehouse Road                    | 180  |
| Left turn  | on CA-16                              | 181  |
| Right turn | on CA-49                              | 195  |
| Right turn | on CA-49                              | 203  |
| Right turn | Kwik Serv Gas \ Lunch Depart 12:50 PM | 205  |

Grab lunch at your choice then line-up at Kwik Serv for 12:50 departure.

## Gold Coast - Day 5

10/22/2023

Travelodge Redding at 7:30 am

Kick stands up: 8:00 am

Not all who wonder are lost and freeways suck is the motto for today.

| 232<br>237<br>250<br>251<br>262<br>299<br>300<br>326 |
|------------------------------------------------------|
| 237<br>250<br>251<br>262<br>299                      |
| 237<br>250<br>251<br>262                             |
| 237<br>250<br>251                                    |
| 237<br>250                                           |
| 237                                                  |
|                                                      |
| 232                                                  |
| 222                                                  |
| 220                                                  |
| 219                                                  |
| 205                                                  |
|                                                      |