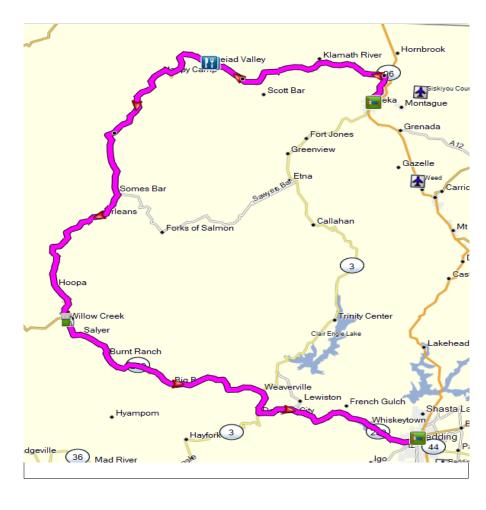

## Gold Coast – Day 4

10/21/2023

Holiday Inn Express Yreka 7:30 am

Kick stands up: 8:00 am

| Left turn              | on CA-3 \ Montague Road                      | 0.1            |
|------------------------|----------------------------------------------|----------------|
| Right turn             | on North Main Street \ CA-263                | 0.7            |
| Left turn              | on CA-96 \ Klamath River Highway             | 8.8            |
| Right turn             | Seiad Store Bio Break Depart 9:35 AM         | 51.6           |
| Right turn             | on CA-96 Bigfoot Scenic Byway                | 51.6           |
| Left turn              | on CA-299 \ Trinity Highway                  | 152            |
|                        |                                              |                |
| Left turn              | Chevron Gas & Lunch Depart 1:00 PM           | 153            |
| Left turn<br>Left turn | Chevron Gas & Lunch Depart 1:00 PM on CA-299 | <b>153</b> 153 |
| ·                      | •                                            |                |
| Left turn              | on CA-299                                    | 153            |
| Left turn<br>Left turn | on CA-299<br>on 11 <sup>th</sup> Street      | 153<br>251     |

Just like yesterday, we are venturing into desolate areas today so plan accordingly.

Lunch and fuel stop in Willow Creek. This is a very small town with a few places to eat.

Meet at Chevron for a 1:00 departure.