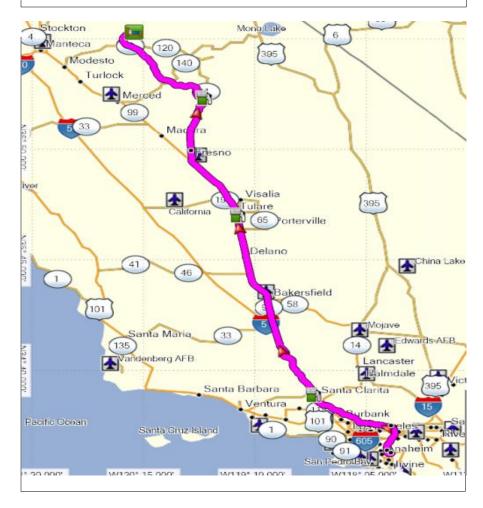

| Right turn       | on CA-91 West bound                  | .3    |
|------------------|--------------------------------------|-------|
| Right turn       | on CA-57 North                       | 4.0   |
| Left turn        | on CA-210 West                       | 23.0  |
| Keep Right       | on CA-210 West                       | 42.3  |
| Left turn        | on I-5 North                         | 67.3  |
| Right turn       | on exit 170 \ Magic Mountain Parkway | 76.9  |
| Left turn        | on Magic Mountain Parkway            | 77.0  |
| Left turn        | on The Old Road                      | 77.2  |
| Right turn       | Chevron - Gas Depart – 8:45 AM       | 77.3  |
| Right turn       | on Magic Mountain Parkway            | 77.3  |
| Left turn        | on I-5 North .7                      | 77.8  |
| Keep Left        | on CA-99 North                       | 128   |
| Right turn       | on exit 85 \ Paige Avenue            | 214   |
| Left turn        | on Paige Avenue                      | 215   |
| Left turn        | on Blackstone Street                 | 215.5 |
| <u>Left turn</u> | at Loves Depart 11:25 AM             | 216   |
| Right turn       | on CA-99 North                       | 216.5 |
| Right turn       | on exit 131 \ CA-41 North            | 261   |
| Right turn       | Chevron Gas Depart 2:25 PM           | 309   |
| Left turn        | on CA-41 South                       | 309   |
| Right turn       | on CA-49 North                       | 309.5 |
| Right turn       | on CA-49 North                       | 335   |
| Keep Right       | on CA-49                             | 372   |
| Keep Right       | on CA-108 East                       | 384   |
| Right turn       | on Hess Avenue                       | 392   |
| Right turn       | Best Western Plus Arrive 4:00        | 393   |
|                  |                                      |       |