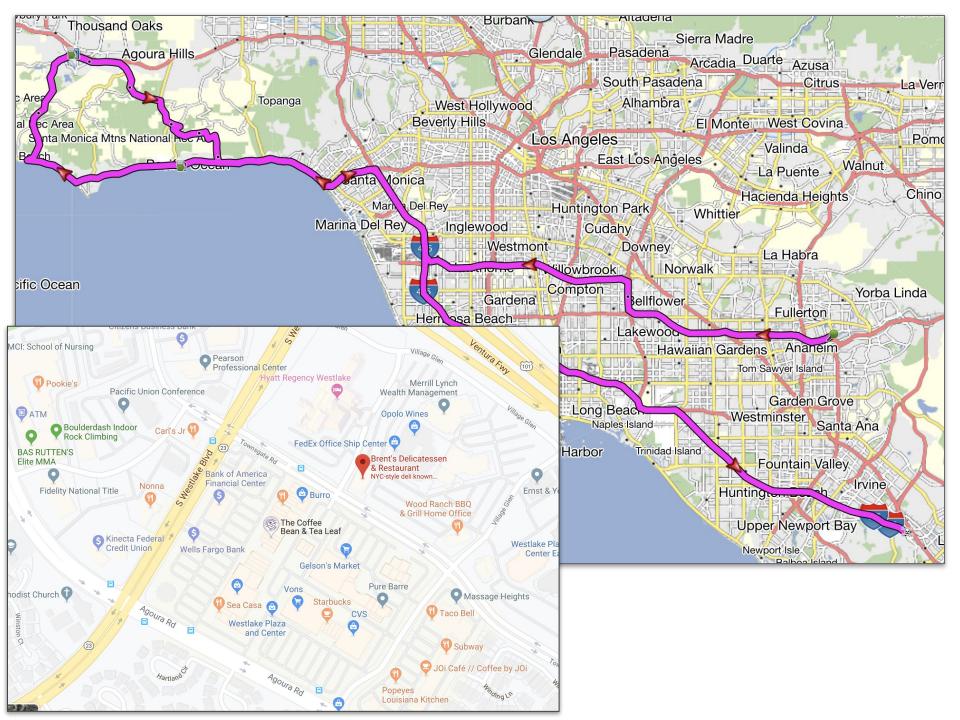

## Brent's Deli Brunch Ride Sunday June 5, 2022

Depart: **8:30 AM** from **Jerome's** in Anaheim Please arrive no later than 8:00 AM

This is a 3-diamond ride

| → Right on N Tustin Ave                         |      |
|-------------------------------------------------|------|
| → Right on CA-91 West                           | 0.2  |
| → Right on I-605 North                          | 15.5 |
| → Right on I-105 West                           | 17.6 |
| → Right on I-405 North                          | 33.6 |
| → Right on I-10 West                            | 41.9 |
| Stay right to PCH / CA-1                        | 42   |
| → Right on Encinal Canyon Rd                    | 70.5 |
| → Right on Decker Canyon Rd                     | 75.6 |
| → Right on Townsgate Rd                         | 83.3 |
| Arrive at Brent's Deli on left (10:15)          | 83.5 |
| → Right on Townsgate Rd                         | 83.5 |
| ← Left into shopping center                     | 83.6 |
| Arrive at Mobil Thousand Oaks on left (D 12:00) | 83.6 |

## **NOTE OF CAUTION:**

In order to get to the deli before the rush, we are riding straight through. No bio break until we arrive! Please plan accordingly.

| → Right on Townsgate Rd                    | 83.7 |
|--------------------------------------------|------|
| → Right on S Lakeview Canyon Rd            | 84.2 |
| ← Left on Agoura Rd                        | 84.4 |
| → Right on Kanan Rd                        | 87.8 |
| ← Left on Cornell Way                      | 88   |
| ← Left on Mulholland Hwy                   | 90.3 |
| → Right on Las Virgenes Rd                 | 93.5 |
| ← Left on Piuma Rd                         | 95.2 |
| ← Left on Las Flores Canyon Rd             | 102  |
| → Right on Las Flores Canyon Rd            | 104  |
| ← Left on Pacific Coast Hwy                | 106  |
| Keep left on I-10 East                     | 114  |
| → Right exit on I-405 South                | 118  |
| → Right on Irvine Center Dr and turn right | 171  |
| ← Left on Research Dr                      | 171  |
| Arrive at Orange County H-D (2:00)         | 172  |