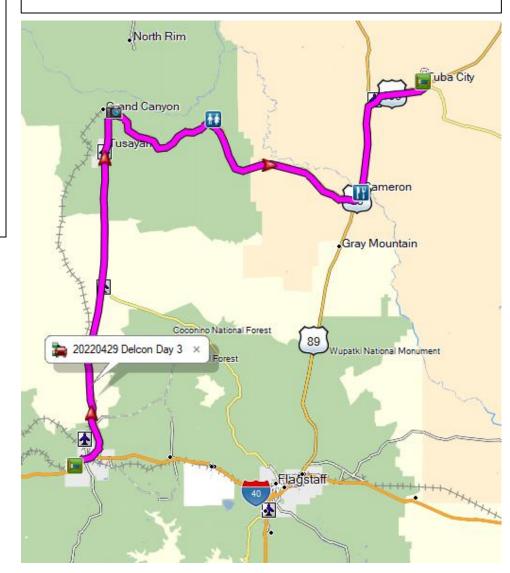

#### Times are estimates and for reference only

| Right turn                                              | on I – 40 Business           | .1         |
|---------------------------------------------------------|------------------------------|------------|
| Continue                                                | AZ – 64 North                | 2.0        |
| Continue                                                | though Roundabout on AZ - 64 | 53.5       |
| Continue                                                | though Roundabout on AZ - 64 | 54.1       |
| ** National Park Pass Required                          |                              |            |
| Arrive at Grand Canyon Visitors Center (D 10:40 am)     |                              |            |
| Return on Sou                                           | uth Entrance Road            |            |
| Left turn                                               | on AZ – 64                   | 60.8       |
| Arrive at Desert View (Photos) (D 12:10 pm)             |                              | 82.5       |
| Return to AZ -                                          | – 64 and turn left           |            |
| Right turn                                              | on Roundabout US – 89 North  | 114        |
| Left turn                                               | Cameron Trading Post         | 115        |
| Arrive at Cameron Trading Post Left (Lunch) (D 2:45 pm) |                              | <u>115</u> |
| Return on US                                            | – 89 A North                 |            |
| Right turn                                              | on US – 160                  | 129        |
| Left turn                                               | on Main Street               | 140        |
| Arrive Quality Inn Tuba City (Hotel) (A 3:30 pm)        |                              | <u>141</u> |
|                                                         |                              |            |

Delcon Day 3 – Grand Canyon & Tuba City Friday April 29, 2022 Departure Location: Best Western Williams Time: Arrive at 8:00 a.m. for a 8:30 a.m. departure Diamond Route Characteristics: 2 Diamond