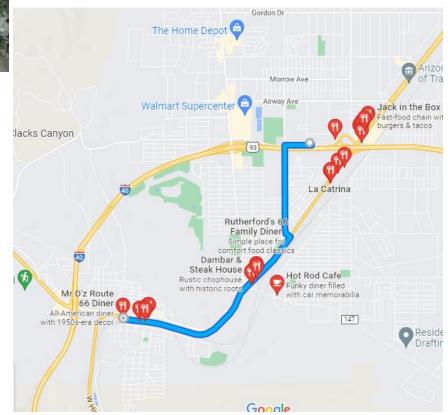

Delcon Day 2 – Lunch In Kingman Meet under the Kingman Sign

### Various Local Restaurants or Visit the Mother Road Harley Dealership