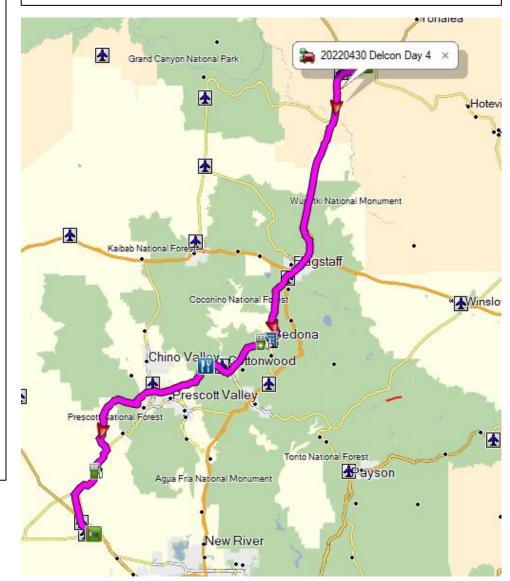

### Times are estimates and for reference only

| Return South on N. Main Street        |                             |      |  |  |
|---------------------------------------|-----------------------------|------|--|--|
| Right turn                            | on US – 160                 | 1.0  |  |  |
| Left turn                             | on US – 89 A                | 11.2 |  |  |
| Left turn                             | on N. Country Club Drive    | 73.6 |  |  |
| Left turn                             | on I – 40 West              | 73.9 |  |  |
| Exit Right                            | Exit 195 I – 17 South       | 79.0 |  |  |
| Exit Right                            | Exit 337 AZ - 89A Sedona    | 81.8 |  |  |
| Right turn                            | on W John Wesley Powell Rd  | 82.2 |  |  |
| 3 <sup>rd</sup> Right                 | on AZ – 89A South           | 82.3 |  |  |
| 2 <sup>nd</sup> Right                 | on AZ – 89 A South          | 106  |  |  |
| Arrive Shell                          | (Gas) (D 10:40 am) – Sedona | 110  |  |  |
| Continue on AZ – 89 A South           |                             |      |  |  |
| Arrive Jerome (Lunch) (D 12:55 pm)    |                             | 135  |  |  |
| Continue on                           | AZ – 89 A South             |      |  |  |
| Exit Right                            | Exit 317 AZ – 89 South      | 161  |  |  |
| Left turn                             | on AZ – 89 South            | 161  |  |  |
| Stay Left                             | on Gurley Street Ramp       | 168  |  |  |
| Turn Left                             | on Mt. Vernon Ave.          | 169  |  |  |
| Right turn                            | on Haisley Road             | 170  |  |  |
| Left turn                             | on White Spar Road          | 172  |  |  |
| Arrive at Mini Mart (Gas) (D 3:25 pm) |                             | 200  |  |  |
| Continue South on AZ – 89 A South     |                             |      |  |  |
| 1 <sup>st</sup> Right                 | on US – 93 South            | 223  |  |  |
| Right turn                            | on Tegner Street            | 227  |  |  |
| Arrive at Los                         | s Viajeros                  | 228  |  |  |
| <u>(A 4:00 pm)</u>                    |                             |      |  |  |
|                                       |                             |      |  |  |

# Delcon Day 4 – Wickenburg AZ Saturday April 30, 2022 Departure Location: Tuba City Quality Inn Time: Arrive at 7:00 a.m. for a 7:30 a.m. departure Diamond Route Characteristics: 4 Diamond

Times are estimates and for reference only