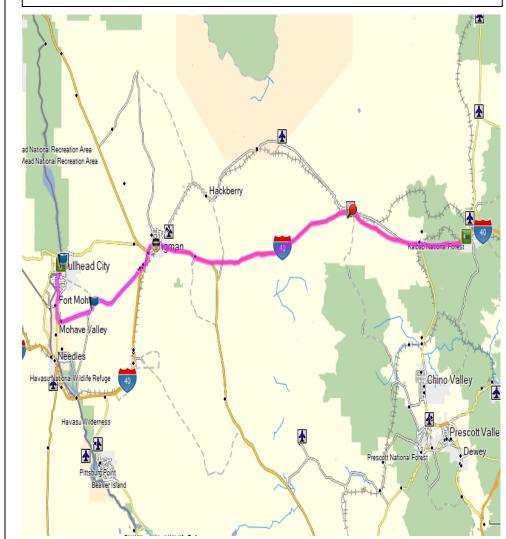

**Delcon – Day One** Wednesday April 27, 2022 Departure Location: Jerome's Furniture Anaheim Time: Arrive at 7:00 a.m. for a 7:30 a.m. departure Diamond Route Characteristics: 3 Diamond

| Right turn                                           | on South Casino Drive               |      |
|------------------------------------------------------|-------------------------------------|------|
| Right turn                                           | on Nv – 163                         | 1.3  |
| Right turn                                           | on Az – 95                          | 1.6  |
| Left turn                                            | on Airport Center Dr                | 2.1  |
| Arrive Home                                          | Depot – Staging Area (D 9:00 am)    | 60.5 |
| Left turn on A                                       | AZ - 95                             |      |
| Left turn                                            | on Boundary Cone Rd                 | 16.9 |
| Arrive Oatma                                         | an (D 10:45 am)                     | 30.5 |
| Continue on                                          | Oatman Hwy                          |      |
| Right turn                                           | on Shinarump Dr                     | 53.2 |
| Left turn                                            | on I-40 East                        | 53.6 |
| Exit Right                                           | Exit 48 US 93B                      | 57.9 |
| Right turn                                           | on W. Beale Street                  | 58.1 |
| Arrive at Locomotive Park (D 1:20 pm)                |                                     | 58.7 |
| Lineup on W.                                         | Beale Street by Kingman Street Sign |      |
| Left turn                                            | on E. Andy Devine Ave               | 58.7 |
| Arrive Chevr                                         | on – Seligman (Gas Stop)            | 146  |
| Continue on W. Chino Ave                             |                                     |      |
| Arrive Delga                                         | dillo's – Seligman (Ice Cream)      | 146  |
| Continue on V                                        | W. Chino Ave                        |      |
| Keep Right                                           | on Route 66                         | 147  |
| Left turn                                            | on I – 40 East                      | 164  |
| Exit Right                                           | Exit 161 I – 40 Buisness            | 186  |
| Right turn                                           | on Grand Canyon/Williams            | 187  |
| <u>Arrive</u> at Best Western – Williams (A 3:30 pm) |                                     | 187  |

Delcon Day Two – Williams AZ Thursday April 28, 2022 Departure Location: Home Depot – Bullhead City Time: Arrive at 8:30 a.m. for a 9:00 a.m. departure Diamond Route Characteristics: 3 Diamond