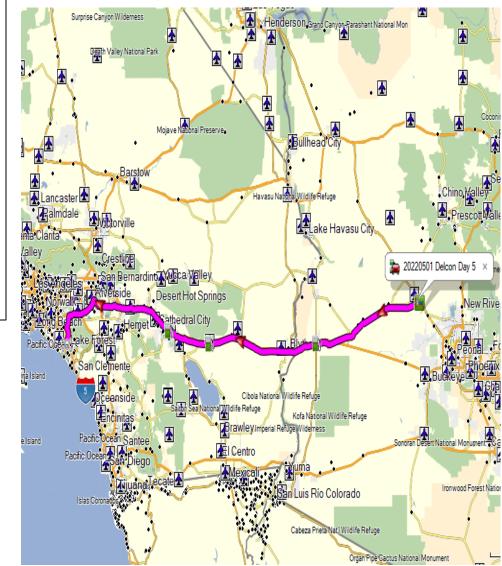

### Times are estimates and for reference only

| Right turn on N. Tegner Street                |                              |      |  |
|-----------------------------------------------|------------------------------|------|--|
| Right turn                                    | on N. Frontier Street        | .8   |  |
| Right turn                                    | on W. Yavapai                | .9   |  |
| Right turn                                    | on W. Savage Street          | 1.1  |  |
| Right turn                                    | on Wickenburg Way            | 1.3  |  |
| Keep Left                                     | on US 60                     | 61.3 |  |
| Exit Right                                    | on I – 10 to Los Angeles     | 79.4 |  |
| Exit Right                                    | Exit 19 US – 95              | 90.5 |  |
| Arrive Chevron - Quartzite (Gas) (D 10:05 am) |                              | 90.9 |  |
| Return to I – 10 West                         |                              |      |  |
| Exit Right                                    | Exit 173 Chiriaco Summit     | 181  |  |
| Arrive at Chevron (Gas) (D 12:02 pm)          |                              | 181  |  |
| Return to I – 10 West                         |                              |      |  |
| Exit Right                                    | Exit 137 and Right on Varner | 216  |  |
| Arrive Chevron (Lunch) (D 1:35pm)             |                              | 216  |  |
| Return to I –                                 | - 10 West                    |      |  |
| Exit Left                                     | CA – 60 West                 | 261  |  |
| Exit Right                                    | Exit 34B CA – 91             | 283  |  |
| Arrive Orange County Line (A 3:00pm)          |                              | 315  |  |
|                                               |                              |      |  |

## Delcon Day 5 – Home Sunday May 1, 2022 Departure Location: Wickenburg Time: Arrive at 7:30 a.m. for a 8:00 a.m. departure Diamond Route Characteristics: 4 Diamond

| Departure Location: Jerome's Furniture AnaheimDeparture Time: 9:00 a.m.Right turn on North Tustin Avenue<br>Right turn on CA – 91 East/Riverside Freeway .2<br>Exit Right on Exit 65B CA-60 East to I-215 32.7<br>Keep Left on I-10 East 56.0<br>Exit Right Exit 117 Ca-62 to Yucca Valley 78.5<br>Arrive at Chevron on right (Gas Stop) – 89.1<br>(D 8:50 am)Right turn on Az – 95 1.6<br>Left turn on AZ – 95 1.6<br>Left turn on AZ – 95<br>Left turn on Adobe Road 121<br>Arrive Cactus Trails – (Brunch) (D 11:00 am) 121<br>Continue on Adobe Road<br>Right turn on National Trails Hwy<br>Left turn on National Trails Hwy<br>Lef |
|------------------------------------------------------------------------------------------------------------------------------------------------------------------------------------------------------------------------------------------------------------------------------------------------------------------------------------------------------------------------------------------------------------------------------------------------------------------------------------------------------------------------------------------------------------------------------------------------------------------------------------------------------------------------------------------------------------------------------------------------------------------------------------------------------------------------------------------------------------------------------------------------------------------------------------------------------------------------------------------------------------------------------------------------------------------------------------------------------------------------------------------------------------------------------------------------------------------------------------------------------------------------------------------------------------------------------------------------------------------------------------------------------------------------------------------------------------------------------------------------------------------------------------------------------------------------------------------------------------------------------------------------------------------------------------------------------------------------------------------------------------------------------------------------------------------------------------------------------------------------------------------------------------------------------------------------------------------------------------------------------------------|
| Right turnon CA - 91 East/Riverside Freeway .2Right turnon Nv - 1631.3Exit Righton Exit 65B CA-60 East to I-21532.7Right turnon Az - 951.6Keep Lefton I-10 East56.0Exit RightFreeway .2Right turnon Airport Center Dr2.1Arrive at Chevron on right (Gas Stop) -89.1Left turnon Adobe Road16.9In turnIn Adobe Road121Arrive Oatman(D 10:45 am)30.5Arrive Cactus Trails - (Brunch) (D 11:00 am)121Continue on Adobe Road123Right turnon Adobe Road123Right turnon I-40 East53.6Right turnon Adobe Road123Right turnon I-40 East53.6Right turnon National Trails Hwy170Arrive at Amboy - (Gas/Photo) (D 12:20 pm)171Continue on National Trails Hwy177Arrive at Locomotive Park (D 1:20 pm)58.7Left turnon Kelbaker Road177Arrive Chevron - Seligman (Gas Stop)146                                                                                                                                                                                                                                                                                                                                                                                                                                                                                                                                                                                                                                                                                                                                                                                                                                                                                                                                                                                                                                                                                                                                                                                                                                                  |
| Right turn⇒on I – 40 East to Needles188Exit Right⇒Exit 107 on Goffs Road217Left turn ← Goff's Road217Arrive at Sahara Oasis – (Gas) (D 1:40 pm)218Right turn on Goff's Road217Left turn ← on US – 95242Exit Right → Exit 161 I – 40 Buisness188                                                                                                                                                                                                                                                                                                                                                                                                                                                                                                                                                                                                                                                                                                                                                                                                                                                                                                                                                                                                                                                                                                                                                                                                                                                                                                                                                                                                                                                                                                                                                                                                                                                                                                                                                                  |
| Right turrNV-163259Exit RightExit 161 I - 40 Buisness186Keep Right on Laughlin Civic Drive278Right turnon Grand Canyon/Williams187                                                                                                                                                                                                                                                                                                                                                                                                                                                                                                                                                                                                                                                                                                                                                                                                                                                                                                                                                                                                                                                                                                                                                                                                                                                                                                                                                                                                                                                                                                                                                                                                                                                                                                                                                                                                                                                                               |
| Exit Right Exit 107 on Goffs Road 217 <u>Arrive Delgadillo's – Seligman (Ice Cream)</u> 146                                                                                                                                                                                                                                                                                                                                                                                                                                                                                                                                                                                                                                                                                                                                                                                                                                                                                                                                                                                                                                                                                                                                                                                                                                                                                                                                                                                                                                                                                                                                                                                                                                                                                                                                                                                                                                                                                                                      |