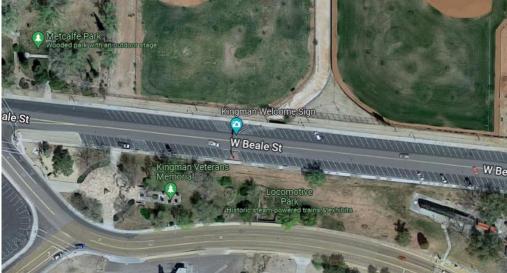

| Return to I – 10 West                         |             |  |
| Exit Right ⇒Exit 173 Chiriaco Summit 181      |             |  |
| Arrive at Chevron (Gas) (D 12:02 pm)          | 181         |  |
| Return to I – 10 West                         |             |  |
| Exit Right 🔿 Exit 137 and Right on Varner     | 216         |  |
| Arrive Chevron (Lunch) (D 1:35pm) 216         |             |  |
| Return to I – 10 West                         |             |  |
| Exit Left 🖛 CA – 60 West                      | 261         |  |
| Exit Right                                    | 283         |  |
| Arrive Orange County Line (A 3:00pm)          |             |  |
|                                               |             |  |

Delcon Day 2 – Lunch In Kingman Meet under the Kingman Sign



### Various Local Restaurants or Visit the Mother Road Harley Dealership