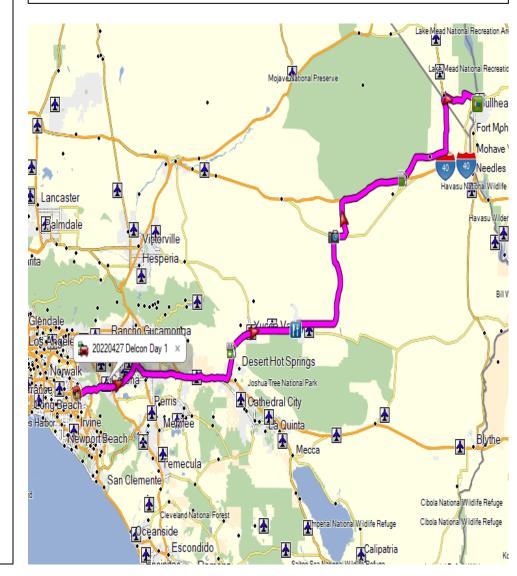

**Delcon – Day One** Wednesday April 27, 2022 Departure Location: Jerome's Furniture Anaheim Time: Arrive at 7:00 a.m. for a 7:30 a.m. departure Diamond Route Characteristics: 3 Diamond

| Right turn                                           | on South Casino Drive               |      |
|------------------------------------------------------|-------------------------------------|------|
| Right turn                                           | on Nv – 163                         | 1.3  |
| Right turn                                           | on Az – 95                          | 1.6  |
| Left turn                                            | on Airport Center Dr                | 2.1  |
| Arrive Home                                          | Depot – Staging Area (D 9:00 am)    | 60.5 |
| Left turn on A                                       | AZ - 95                             |      |
| Left turn                                            | on Boundary Cone Rd                 | 16.9 |
| Arrive Oatma                                         | an (D 10:45 am)                     | 30.5 |
| Continue on                                          | Oatman Hwy                          |      |
| Right turn                                           | on Shinarump Dr                     | 53.2 |
| Left turn                                            | on I-40 East                        | 53.6 |
| Exit Right                                           | Exit 48 US 93B                      | 57.9 |
| Right turn                                           | on W. Beale Street                  | 58.1 |
| Arrive at Locomotive Park (D 1:20 pm)                |                                     | 58.7 |
| Lineup on W.                                         | Beale Street by Kingman Street Sign |      |
| Left turn                                            | on E. Andy Devine Ave               | 58.7 |
| Arrive Chevr                                         | on – Seligman (Gas Stop)            | 146  |
| Continue on W. Chino Ave                             |                                     |      |
| Arrive Delga                                         | dillo's – Seligman (Ice Cream)      | 146  |
| Continue on V                                        | W. Chino Ave                        |      |
| Keep Right                                           | on Route 66                         | 147  |
| Left turn                                            | on I – 40 East                      | 164  |
| Exit Right                                           | Exit 161 I – 40 Buisness            | 186  |
| Right turn                                           | on Grand Canyon/Williams            | 187  |
| <u>Arrive</u> at Best Western – Williams (A 3:30 pm) |                                     | 187  |

| Times are estimates and for reference only                  |                                           |             |
|-------------------------------------------------------------|-------------------------------------------|-------------|
| Right turn                                                  | on North Tustin Avenue                    |             |
| Right turn                                                  | on CA – 91 East/Riverside Freeway         | .2          |
| Exit Right                                                  | on Exit 65B CA-60 East to I-215           | 32.7        |
| Keep Left                                                   | on I-10 East                              | 56.0        |
| Exit Right                                                  | Exit 117 Ca-62 to Yucca Valley            | 78.5        |
| Arrive at Che                                               | vron on right (Gas Stop) – Yucca Valley   | <u>89.1</u> |
| <u>(D 8:50 am)</u>                                          |                                           |             |
| Right turn on                                               | to Ca-62                                  |             |
| Left turn                                                   | on Adobe Road                             | 121         |
| Arrive Cactus                                               | s Trails – (Brunch) 29 Palms (D 11:00 am) | 121         |
| Continue on A                                               | Adobe Road                                |             |
| Right turn                                                  | Amboy Road                                | 123         |
| Right turn                                                  | on National Trails Hwy                    | 170         |
| <u> Arrive at Amboy – (Gas/Photo) (D 12:20 pm)</u>          |                                           |             |
| Continue on                                                 | National Trails Hwy                       |             |
| Left turn                                                   | on Kelbaker Road                          | 177         |
| Right turn                                                  | on I – 40 East to Needles                 | 188         |
| Exit Right                                                  | Exit 107 on Goffs Road                    | 217         |
| Left turn                                                   | Goff's Road                               | 217         |
| <u> Arrive at Sahara Oasis – (Optional Gas) (D 1:40 pm)</u> |                                           | 218         |
| Right turn on                                               |                                           |             |
| Left turn                                                   | on US – 95                                | 242         |
| Right turn                                                  | NV-163                                    | 259         |
|                                                             | on Laughlin Civic Drive                   | 278         |
| Right turn                                                  | on S. Casino Drive                        | 279         |
| Arrive at Golden Nugget (Hotel) - Laughlin (A 3:15 pm)      |                                           | 280         |