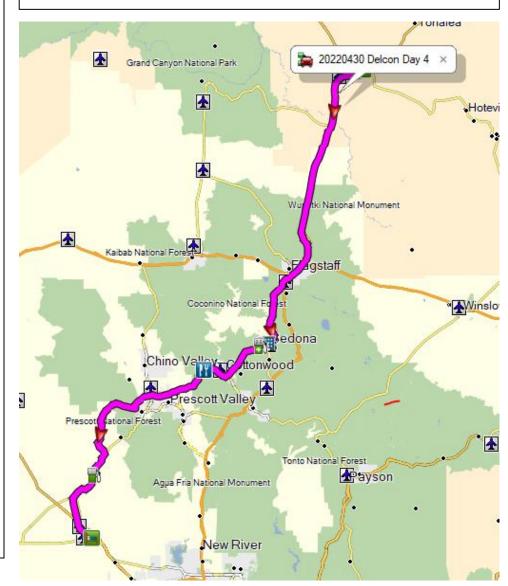

# Delcon Day 4 – Wickenburg AZ Saturday April 30, 2022 Departure Location: Tuba City Quality Inn Time: Arrive at 7:00 a.m. for a 7:30 a.m. departure Diamond Route Characteristics: 4 Diamond

Times are estimates and for reference only

| Return South                                                          | on N. Main Street                                                                                             |                          |
|-----------------------------------------------------------------------|---------------------------------------------------------------------------------------------------------------|--------------------------|
| Right turn                                                            | on BIA - 2                                                                                                    | 52.6                     |
| Right turn                                                            | on Leupp Road                                                                                                 | 100                      |
| Arrive Shell o                                                        | n Right (Gas) (D 9:50 am) – Leupp                                                                             | 102                      |
| Continue on L                                                         | eupp Road                                                                                                     |                          |
| Left turn                                                             | on County Road 510                                                                                            | 130                      |
| Right turn                                                            | on I – 40 West to Flagstaff                                                                                   | 133                      |
| Exit Right                                                            | Exit 195 I – 17 South                                                                                         | 148                      |
| Exit Right                                                            | Exit 337 AZ - 89A Sedona                                                                                      | 151                      |
| Right turn                                                            | on W John Wesley Powell Rd                                                                                    | 151                      |
| 3 <sup>rd</sup> Right                                                 | on AZ – 89A South                                                                                             | 151                      |
| 2 <sup>nd</sup> Right                                                 | on AZ – 89 A South                                                                                            | 176                      |
| Arrive Shell (Gas) (D 10:40 am) – Sedona                              |                                                                                                               | <u>178</u>               |
| Continue on A                                                         | NZ – 89 A South                                                                                               |                          |
| Arrive Jerome (Lunch) (D 2:05 pm)                                     |                                                                                                               | 204                      |
| Continue on A                                                         | NZ – 89 A South                                                                                               |                          |
| Exit Right                                                            | Exit 317 AZ – 89 South                                                                                        | 230                      |
| Left turn                                                             | on AZ – 89 South                                                                                              | 231                      |
| Stay Left                                                             | on Gurley Street Ramp                                                                                         | 237                      |
| Turn Left                                                             | on Mt. Vernon Ave.                                                                                            | 238                      |
| Right turn                                                            |                                                                                                               |                          |
| inglic carri                                                          | on Haisley Road                                                                                               | 239                      |
| Left turn                                                             | on Haisley Road<br>on White Spar Road                                                                         | 239<br>241               |
| Left turn                                                             |                                                                                                               |                          |
| Left turn<br>Arrive at Mini                                           | on White Spar Road                                                                                            | 241                      |
| Left turn<br>Arrive at Mini                                           | on White Spar Road<br>Mart (Gas) (D 3:25 pm)                                                                  | 241                      |
| Left turn<br>Arrive at Mini<br>Continue Sout<br>1 <sup>st</sup> Right | on White Spar Road<br>i <b>Mart (Gas) (D 3:25 pm)</b><br>th on AZ – 89 A South                                | 241<br><b>269</b>        |
| Left turn<br>Arrive at Mini<br>Continue Sout<br>1 <sup>st</sup> Right | on White Spar Road<br>Mart (Gas) (D 3:25 pm)<br>th on AZ – 89 A South<br>on US – 93 South<br>on Tegner Street | 241<br><b>269</b><br>292 |