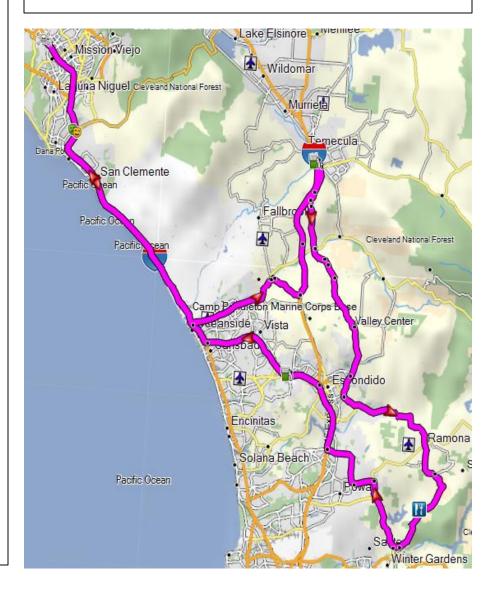

## Barona Casino - Lunch Ride Saturday February 4, 2017

Departure Location: Camino Real Playhouse Time: Arrive at 7:30 a.m. for a 8:00 a.m. departure Diamond Route Characteristics: 3 Diamond

| Right                                                   | on Ortega Hwy                        |      |
|---------------------------------------------------------|--------------------------------------|------|
| Right                                                   | on I-5 South                         | .1   |
| Right                                                   | on Exit 54A onto CA-76 East          | 28.1 |
| Right                                                   | on Camino Del Rey                    | 40.5 |
| Left                                                    | on Old Hwy 395                       | 45.3 |
| Exit Right                                              | on I-15 North                        | 46.7 |
| Exit Right & Turn Left Exit 58 CA-79 S/Temecula Parkway |                                      | 61.0 |
| Arrive                                                  | at Temecula Shell (D 9:35)           | 61.5 |
| Continue                                                | on CA-79 Temecula Pkwy               |      |
| Right                                                   | on Pechanga Pkwy                     | 62.5 |
| Right                                                   | on Rainbow Canyon Rd                 | 62.7 |
| Left                                                    | on Rainbow Valley Blvd               | 65.7 |
| Left                                                    | on 8 <sup>th</sup> Street            | 67.5 |
| Right                                                   | on Rice Canyon Rd                    | 67.6 |
| Left                                                    | on CA-76/Pala Rd                     | 72.6 |
| Right                                                   | on Couser Canyon Rd.                 | 72.8 |
| Right                                                   | on Lilac Rd                          | 77.7 |
| Right                                                   | on Valley Center Rd.                 | 84.5 |
| Left                                                    | on Bear Valley Pkwy                  | 90.5 |
| Left                                                    | on San Pasqual Valey Rd.             | 93.1 |
| Right                                                   | on Wildcat Canyon Rd.                | 112  |
| Right                                                   | on Founders Way                      | 119  |
| <u>Arrive</u>                                           | at Barona Casino - Lunch (D 12:50pm) | 119  |
|                                                         |                                      |      |

| Right                                                  | on Ortega Hwy                              |             |
|--------------------------------------------------------|--------------------------------------------|-------------|
| Right                                                  | on I-5 South                               | .1          |
| Right                                                  | on Exit 54A onto CA-76 East                | 28.1        |
| Right                                                  | on Camino Del Rey                          | 40.5        |
| Left                                                   | on Old Hwy 395                             | 45.3        |
| Exit Right                                             | on I-15 North                              | 46.7        |
| Exit Right & Turr                                      | n Left Exit 58 CA-79 S/Temecula Parkway    | 61.0        |
| Arrive                                                 | at Temecula Shell (D 9:35)                 | 61.5        |
| Continue                                               | on CA-79 Temecula Pkwy                     |             |
| Right                                                  | on Pechanga Pkwy                           | 62.5        |
| Right                                                  | on Rainbow Canyon Rd                       | 62.7        |
| Left                                                   | on Rainbow Valley Blvd                     | 65.7        |
| Left                                                   | on 8 <sup>th</sup> Street                  | 67.5        |
| Right                                                  | on Rice Canyon Rd                          | 67.6        |
| Left                                                   | on CA-76/Pala Rd                           | 72.6        |
| Right                                                  | on Couser Canyon Rd.                       | 72.8        |
| Right                                                  | on Lilac Rd                                | 77.7        |
| Right                                                  | on Valley Center Rd.                       | 84.5        |
| Left                                                   | on Bear Valley Pkwy                        | 90.5        |
| Left                                                   | on San Pasqual Valey Rd.                   | 93.1        |
| Right                                                  | on Wildcat Canyon Rd.                      | 112         |
| Right                                                  | on Founders Way                            | 119         |
| Arrive                                                 | at Barona Casino - Lunch (D 12:50pm)       | <u>119</u>  |
| Stage at Barona Gas Station at Founders & Wildcat Cyn. |                                            |             |
| Continue                                               | on Barona Rd. / Wildcat Cyn.               |             |
| Right                                                  | on Willow Rd.                              | 125         |
| Right                                                  | on Hwy 67                                  | 126         |
| Left                                                   | on Poway Rd.                               | 134         |
| Right                                                  | on Espola Rd.                              | 137         |
| Right                                                  | on I-15 North                              | 144         |
| Exit Right                                             | on CA-78 W towards Oceanside               | 151         |
| Exit                                                   | on San Marcos Blvd.                        | 156         |
| Arrive                                                 | at Chevron (Thru Light on Left) (D 2:10pm) | <u> 156</u> |
| Right                                                  | on San Marcos Blvd.                        | 456         |
| Right                                                  | onto Hwy 78 West                           | 156         |
| Right                                                  | onto I-5 North / Los Angeles               | 168         |
| Exit                                                   | onto Bake Pkwy. and turn Left              | 210         |
| Right                                                  | on Research Dr To OCHD (A 3:00)            | 211         |

## Stage at Barona Gas Station at Founders & Wildcat Cyn. on Barona Rd. / Wildcat Cyn. Continue Right on Willow Rd. 125 126 Right on Hwv 67 Left on Poway Rd. 134 Right on Espola Rd. 137 Right on I-15 North 144 Exit Right on CA-78 W towards Oceanside 151 on San Marcos Blvd. 156 Exit at Chevron (Thru Light on Left) (D 2:10pm) 156 Arrive Right on San Marcos Blvd. Right onto Hwy 78 West 156 Right onto I-5 North / Los Angeles 168 onto Bake Pkwy. and turn Left Exit 210 on Research Dr. - To OCHD (A 3:00) Right 211