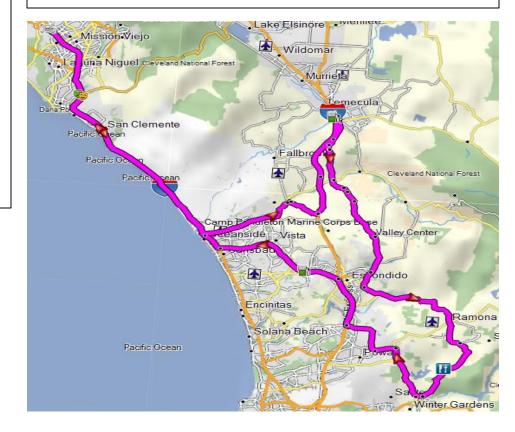

## Barona Casino - Lunch Ride Saturday February 4, 2017

Departure Location: Camino Real Playhouse Time: Arrive at 7:30 a.m. for a 8:00 a.m. departure Diamond Route Characteristics: 3 Diamond

| Right                                                   | on Ortega Hwy                        |      |
|---------------------------------------------------------|--------------------------------------|------|
| Right                                                   | on I-5 South                         | .1   |
| Right                                                   | on Exit 54A onto CA-76 East          | 28.1 |
| Right                                                   | on Camino Del Rey                    | 40.5 |
| Left                                                    | on Old Hwy 395                       | 45.3 |
| Exit Right                                              | on I-15 North                        | 46.7 |
| Exit Right & Turn Left Exit 58 CA-79 S/Temecula Parkway |                                      | 61.0 |
| Arrive                                                  | at Temecula Shell (D 9:35)           | 61.5 |
| Continue                                                | on CA-79 Temecula Pkwy               |      |
| Right                                                   | on Pechanga Pkwy                     | 62.5 |
| Right                                                   | on Rainbow Canyon Rd                 | 62.7 |
| Left                                                    | on Rainbow Valley Blvd               | 65.7 |
| Left                                                    | on 8 <sup>th</sup> Street            | 67.5 |
| Right                                                   | on Rice Canyon Rd                    | 67.6 |
| Left                                                    | on CA-76/Pala Rd                     | 72.6 |
| Right                                                   | on Couser Canyon Rd.                 | 72.8 |
| Right                                                   | on Lilac Rd                          | 77.7 |
| Right                                                   | on Valley Center Rd.                 | 84.5 |
| Left                                                    | on Bear Valley Pkwy                  | 90.5 |
| Left                                                    | on San Pasqual Valey Rd.             | 93.1 |
| Right                                                   | on Wildcat Canyon Rd.                | 112  |
| Right                                                   | on Founders Way                      | 119  |
| <u>Arrive</u>                                           | at Barona Casino - Lunch (D 12:50pm) | 119  |
|                                                         |                                      |      |

| Right                                                  | on Ortega Hwy                              |             |
|--------------------------------------------------------|--------------------------------------------|-------------|
| Right                                                  | on I-5 South                               | .1          |
| Right                                                  | on Exit 54A onto CA-76 East                | 28.1        |
| Right                                                  | on Camino Del Rey                          | 40.5        |
| Left                                                   | on Old Hwy 395                             | 45.3        |
| Exit Right                                             | on I-15 North                              | 46.7        |
| Exit Right & Turr                                      | n Left Exit 58 CA-79 S/Temecula Parkway    | 61.0        |
| Arrive                                                 | at Temecula Shell (D 9:35)                 | 61.5        |
| Continue                                               | on CA-79 Temecula Pkwy                     |             |
| Right                                                  | on Pechanga Pkwy                           | 62.5        |
| Right                                                  | on Rainbow Canyon Rd                       | 62.7        |
| Left                                                   | on Rainbow Valley Blvd                     | 65.7        |
| Left                                                   | on 8 <sup>th</sup> Street                  | 67.5        |
| Right                                                  | on Rice Canyon Rd                          | 67.6        |
| Left                                                   | on CA-76/Pala Rd                           | 72.6        |
| Right                                                  | on Couser Canyon Rd.                       | 72.8        |
| Right                                                  | on Lilac Rd                                | 77.7        |
| Right                                                  | on Valley Center Rd.                       | 84.5        |
| Left                                                   | on Bear Valley Pkwy                        | 90.5        |
| Left                                                   | on San Pasqual Valey Rd.                   | 93.1        |
| Right                                                  | on Wildcat Canyon Rd.                      | 112         |
| Right                                                  | on Founders Way                            | 119         |
| Arrive                                                 | at Barona Casino - Lunch (D 12:50pm)       | <u>119</u>  |
| Stage at Barona Gas Station at Founders & Wildcat Cyn. |                                            |             |
| Continue                                               | on Barona Rd. / Wildcat Cyn.               |             |
| Right                                                  | on Willow Rd.                              | 125         |
| Right                                                  | on Hwy 67                                  | 126         |
| Left                                                   | on Poway Rd.                               | 134         |
| Right                                                  | on Espola Rd.                              | 137         |
| Right                                                  | on I-15 North                              | 144         |
| Exit Right                                             | on CA-78 W towards Oceanside               | 151         |
| Exit                                                   | on San Marcos Blvd.                        | 156         |
| Arrive                                                 | at Chevron (Thru Light on Left) (D 2:10pm) | <u> 156</u> |
| Right                                                  | on San Marcos Blvd.                        | 456         |
| Right                                                  | onto Hwy 78 West                           | 156         |
| Right                                                  | onto I-5 North / Los Angeles               | 168         |
| Exit                                                   | onto Bake Pkwy. and turn Left              | 210         |
| Right                                                  | on Research Dr To OCHD (A 3:00)            | 211         |

## Stage at Barona Gas Station at Founders & Wildcat Cyn. on Barona Rd. / Wildcat Cyn. Continue Right on Willow Rd. 125 126 Right on Hwv 67 Left on Poway Rd. 134 Right on Espola Rd. 137 Right on I-15 North 144 Exit Right on CA-78 W towards Oceanside 151 on San Marcos Blvd. 156 Exit at Chevron (Thru Light on Left) (D 2:10pm) 156 Arrive Right on San Marcos Blvd. Right onto Hwy 78 West 156 Right onto I-5 North / Los Angeles 168 onto Bake Pkwy. and turn Left Exit 210 on Research Dr. - To OCHD (A 3:00) Right 211