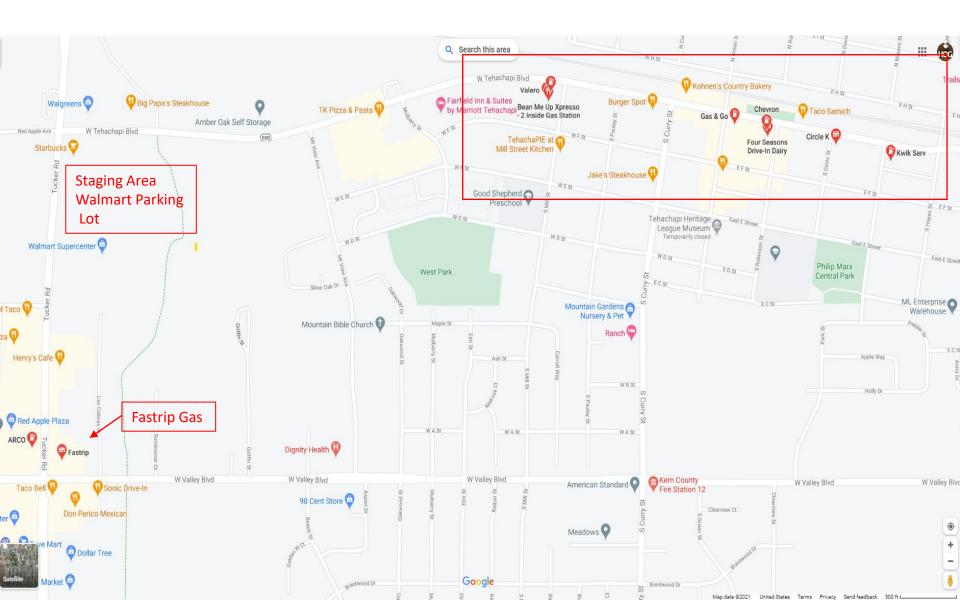

Fastrip Gas - Corner of Tucker Road & West Valley Blvd.
Additional Gas Options W. Tehachapi Blvd. – Refer to Sheet 2

## Additional Tehachai Gas Options W. Tehachapi Blvd. Valero, Gas & Go, Chevron and Circle K

| DEATH VALLEY OVERNIGHTER                    |       | CONTINUE ON HWY 160                                                                                                                                                                     |                       |  |
|---------------------------------------------|-------|-----------------------------------------------------------------------------------------------------------------------------------------------------------------------------------------|-----------------------|--|
| DAY 2 – DEATH VALLEY / SILVERTON CASINO     |       | RIGHT ON DEAN MARTIN DRIVE                                                                                                                                                              | 276.0                 |  |
| Saturday, April 10, 2021                    |       | IMMEDIATE LEFT ON SHELBOURNE AVENUE                                                                                                                                                     | 276.0                 |  |
| Departs 8:00 a.m. from Hampton Inn          |       | ARRIVE SILVERTON CASINO – LAS VEGAS                                                                                                                                                     | 276.1                 |  |
| LEFT ON SYDNOR / IMMEDIATE RIGHT ON CHELSEA |       |                                                                                                                                                                                         | 93 {                  |  |
| RIGHT ON EAST DRUMMOND AVE                  | 0.4   |                                                                                                                                                                                         | <b>\tilde{\pi}</b>    |  |
| LEFT ON CA-178 / CHINA LAKE BLVD.           | 0.5   | 95 Indian Springs AF Aux.                                                                                                                                                               |                       |  |
| LEFT ON E. RIDGECREST BLVD.                 | 1.4   |                                                                                                                                                                                         |                       |  |
| LEFT ON PANAMINT VALLEY ROAD                | 56.3  |                                                                                                                                                                                         | 215 Nellis AF         |  |
| RIGHT ON HWY 190                            | 70.3  |                                                                                                                                                                                         | Paradise              |  |
| ARRIVE STOVEPIPE WELLS - BIOBREAK & GAS FOR | 98.3  |                                                                                                                                                                                         | erprise Hende<br>Colo |  |
| BIKES WITH SMALL TANKS                      |       |                                                                                                                                                                                         |                       |  |
| CONTINUE ON HWY 190                         |       | r/Ghina Lak NAWS/Armitage Field                                                                                                                                                         |                       |  |
| RIGHT ON BADWATER ROAD                      | 124.0 | - Avv3/Avmilage Field                                                                                                                                                                   |                       |  |
| ARRIVE BADWATER BASIN PARKING LOT           | 140.0 |                                                                                                                                                                                         |                       |  |
| RETURN ON BADWATER ROAD                     |       | NOTES: LUNCH IN FURNACE CREEK – 1.5 HOUR STO                                                                                                                                            | )P                    |  |
| RIGHT ON ARTIST'S DRIVE                     | 148.0 | STOVEPIPE WELLS – GAS OPTION FOR BIKES WITH SMALL TANKS                                                                                                                                 |                       |  |
| RIGHT ON BADWATER ROAD                      | 157.0 | THAT CANNOT DO MILEAGE TO BADWATER AND BACK TO FURNACE                                                                                                                                  |                       |  |
| LEFT ON HWY 190                             | 162.0 | CREEK FOR LUNCH/GAS.  IF RESTROOMS AT STOVEPIPE WELLS ARE CLOSED, TOILETS A                                                                                                             | RF                    |  |
| LEFT ONTO DATE GROVE/GREENWOOD ROAD         | 163.0 | AVAILABLE AT MESA FLAT SAND DUNE PARKING LOT 2 ON LEI                                                                                                                                   |                       |  |
| ARRIVE FURNACE CREEK – GAS & LUNCH          |       | MILES PAST STOVEPIPE WELLS.                                                                                                                                                             |                       |  |
| RIGHT ON HWY 190                            |       | FURNACE CREEK – LUNCH / CHEVRON GAS – LIMITATIONS OF PERSON DINING. TAKE OUT OPTIONS ONLY: LAST KIND WOR                                                                                | 1                     |  |
| RIGHT ON HWY 127                            | 193.0 | SALOON, 19 <sup>TH</sup> HOLE AT FURNACE CREEK GOLF COURSE, AND COFFEE  & CREAM. GENERAL STORE SELLS PREMADE SANDWICHES. 1849  RESTAURANT IS ONLY OPEN BREAKFAS & DINNER SO NOT A LUNCH |                       |  |
| LEFT ON STATE LINE ROAD                     | 194.0 |                                                                                                                                                                                         |                       |  |
| RIGHT ON HWY 160                            | 219.0 | OPTION. RIDERS MAY CONSIDER PURCHASING A SANDWICH                                                                                                                                       |                       |  |
| ARRIVE REBEL GAS – PAHRUMP                  | 224.0 | RIDGECREST ON FRIDAY TO TAKE WITH THEM ON SATURDAY.                                                                                                                                     |                       |  |