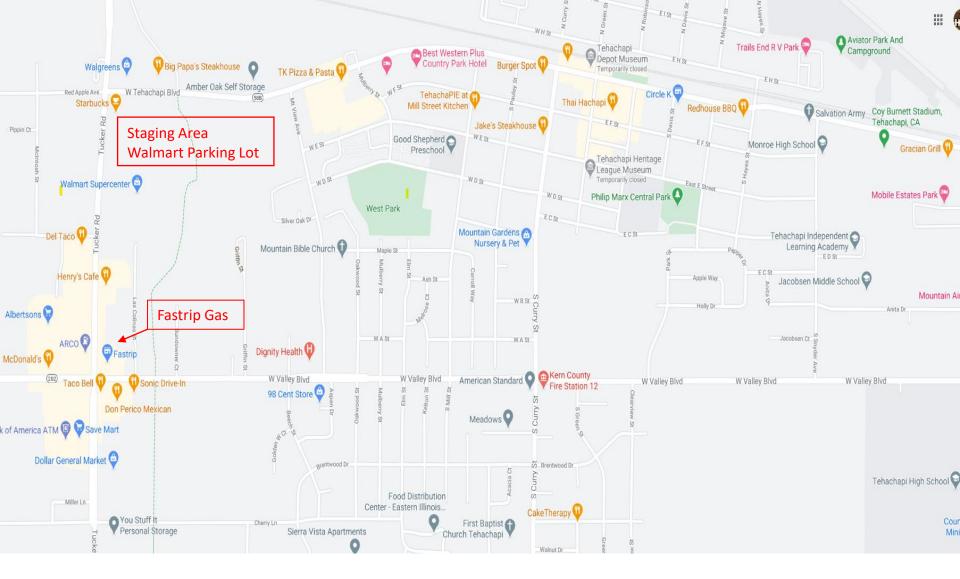

| DEATH VALLEY OVERNIGHTER  DAY 1 - Ridgecrest  Friday, April 9, 2021  Departs 7:00 a.m. from Jerome's - Anaheim |       |  |  |  |
|----------------------------------------------------------------------------------------------------------------|-------|--|--|--|
| ·                                                                                                              |       |  |  |  |
| RIGHT ONTO TUSTIN AVE<br>RIGHT ONTO CA-91 EAST                                                                 | 0.3   |  |  |  |
|                                                                                                                |       |  |  |  |
| EXIT 51 ONTO I-15 NORTH - ONTARIO /BARSTOW                                                                     | 17.4  |  |  |  |
| EXIT 131 ON CA-138 PALMDALE/SILVERWOOD LAKE                                                                    | 53.0  |  |  |  |
| RIGHT ONTO WAGON TRAIN ROAD                                                                                    | 53.3  |  |  |  |
| ARRIVE CHEVRON ON LEFT – BIOBREAK                                                                              |       |  |  |  |
| LEFT ONTO CA-138 / BECOMES PEARBLOSSOM HWY                                                                     | 53.8  |  |  |  |
| LEFT ONTO E AVENUE S                                                                                           | 94.0  |  |  |  |
| ARRIVE CHEVRON PALMDALE ON RIGHT – GAS                                                                         |       |  |  |  |
| RIGHT ON E AVENUE S                                                                                            |       |  |  |  |
| RIGHT ON RAMP ONTO CA-14 NORTH                                                                                 | 99.0  |  |  |  |
| EXIT 35 CA-138E / LEFT ON W PALMDALE BLVD.                                                                     | 100.0 |  |  |  |
| LEFT ON W PALMDALE BLVD. BECOMES LAKE ELIZ RD                                                                  | 101.0 |  |  |  |
| LEFT ON LAKE ELIZABETH ROAD                                                                                    | 117.0 |  |  |  |
| RIGHT ON MUNZ RANCH ROAD                                                                                       | 118.0 |  |  |  |
| LEFT ON LANCASTER ROAD                                                                                         | 122.0 |  |  |  |
| RIGHT ON 170 <sup>TH</sup> STREET WEST                                                                         | 128.0 |  |  |  |
| RIGHT ON WEST AVENUE D                                                                                         | 130.0 |  |  |  |
| LEFT ON 90 <sup>TH</sup> STREET WEST                                                                           | 138.0 |  |  |  |
| LEFT ON HIGHLINE ROAD                                                                                          | 164.0 |  |  |  |
| RIGHT ON TUCKER ROAD                                                                                           | 168.0 |  |  |  |
| ARRIVE TEHACHAPI LUNCH/GAS STOP                                                                                | 170.0 |  |  |  |
| Notes: LUNCH IN TEHACHAPI – MEMBERS ARE ON THEIR OWN.                                                          |       |  |  |  |
| VARIOUS EATERIES IN AND AROUND WALMART CENTER. GAS AT                                                          |       |  |  |  |
| VALLEY BLVD & TUCKER RD AND ON WEST TEHACHAPI BLVD. STAGE                                                      |       |  |  |  |
| IN WALMART PARKING LOT (SEE ATTACHED LOCATION MAP).                                                            |       |  |  |  |

Santa Maria denberg AFB

San Nicolas Island

RIGHT ON WESTWOOD BLVD.

RIGHT ON WOODFORD TEHACHAPI ROAD

TEHACHAPI LOOP PULLOUT ON LEFT

Death Valley Overnighter
Day 1 – Tehachapi Lunch Options
1.5 Hours for Lunch & Gas
Stage Walmart Shopping Center

Fastrip Gas - Corner of Tucker Road & West Valley Blvd.
Additional Gas Options W. Tehachapi Blvd. – Refer to Sheet 2