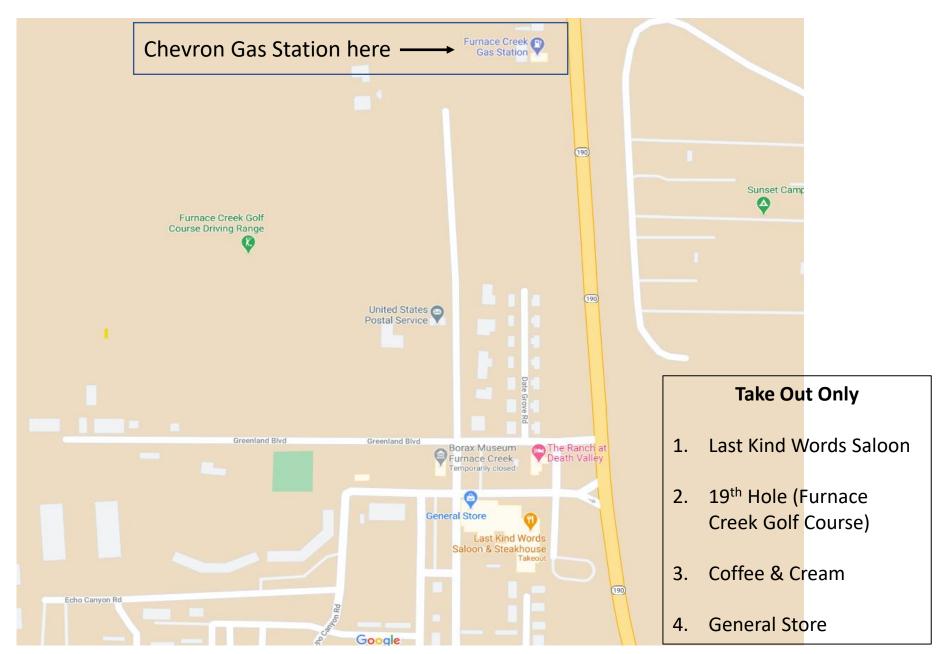

## Additional Tehachai Gas Options W. Tehachapi Blvd. Valero, Gas & Go, Chevron and Circle K

| DEATH VALLEY OVERNIGHTER                    |       | CONTINUE ON HWY 160                                                                                                                                                                     |                       |  |
|---------------------------------------------|-------|-----------------------------------------------------------------------------------------------------------------------------------------------------------------------------------------|-----------------------|--|
| DAY 2 – DEATH VALLEY / SILVERTON CASINO     |       | RIGHT ON DEAN MARTIN DRIVE                                                                                                                                                              | 276.0                 |  |
| Saturday, April 10, 2021                    |       | IMMEDIATE LEFT ON SHELBOURNE AVENUE                                                                                                                                                     | 276.0                 |  |
| Departs 8:00 a.m. from Hampton Inn          |       | ARRIVE SILVERTON CASINO – LAS VEGAS                                                                                                                                                     | 276.1                 |  |
| LEFT ON SYDNOR / IMMEDIATE RIGHT ON CHELSEA |       |                                                                                                                                                                                         | 93 {                  |  |
| RIGHT ON EAST DRUMMOND AVE                  | 0.4   |                                                                                                                                                                                         | <b>\tilde{\pi}</b>    |  |
| LEFT ON CA-178 / CHINA LAKE BLVD.           | 0.5   | 95 Indian Springs AF Aux.                                                                                                                                                               |                       |  |
| LEFT ON E. RIDGECREST BLVD.                 | 1.4   |                                                                                                                                                                                         |                       |  |
| LEFT ON PANAMINT VALLEY ROAD                | 56.3  |                                                                                                                                                                                         | 215 Nellis AF         |  |
| RIGHT ON HWY 190                            | 70.3  |                                                                                                                                                                                         | Paradise              |  |
| ARRIVE STOVEPIPE WELLS - BIOBREAK & GAS FOR | 98.3  |                                                                                                                                                                                         | erprise Hende<br>Colo |  |
| BIKES WITH SMALL TANKS                      |       |                                                                                                                                                                                         |                       |  |
| CONTINUE ON HWY 190                         |       | r/Ghina Lak NAWS/Armitage Field                                                                                                                                                         |                       |  |
| RIGHT ON BADWATER ROAD                      | 124.0 | - Avv3/Avmilage Field                                                                                                                                                                   |                       |  |
| ARRIVE BADWATER BASIN PARKING LOT           | 140.0 |                                                                                                                                                                                         |                       |  |
| RETURN ON BADWATER ROAD                     |       | NOTES: LUNCH IN FURNACE CREEK – 1.5 HOUR STO                                                                                                                                            | )P                    |  |
| RIGHT ON ARTIST'S DRIVE                     | 148.0 | STOVEPIPE WELLS – GAS OPTION FOR BIKES WITH SMALL TANKS                                                                                                                                 |                       |  |
| RIGHT ON BADWATER ROAD                      | 157.0 | THAT CANNOT DO MILEAGE TO BADWATER AND BACK TO FURNACE                                                                                                                                  |                       |  |
| LEFT ON HWY 190                             | 162.0 | CREEK FOR LUNCH/GAS.  IF RESTROOMS AT STOVEPIPE WELLS ARE CLOSED, TOILETS A                                                                                                             | RF                    |  |
| LEFT ONTO DATE GROVE/GREENWOOD ROAD         | 163.0 | AVAILABLE AT MESA FLAT SAND DUNE PARKING LOT 2 ON LEI                                                                                                                                   |                       |  |
| ARRIVE FURNACE CREEK – GAS & LUNCH          |       | MILES PAST STOVEPIPE WELLS.                                                                                                                                                             |                       |  |
| RIGHT ON HWY 190                            |       | FURNACE CREEK – LUNCH / CHEVRON GAS – LIMITATIONS OF PERSON DINING. TAKE OUT OPTIONS ONLY: LAST KIND WOR                                                                                | 1                     |  |
| RIGHT ON HWY 127                            | 193.0 | SALOON, 19 <sup>TH</sup> HOLE AT FURNACE CREEK GOLF COURSE, AND COFFEE  & CREAM. GENERAL STORE SELLS PREMADE SANDWICHES. 1849  RESTAURANT IS ONLY OPEN BREAKFAS & DINNER SO NOT A LUNCH |                       |  |
| LEFT ON STATE LINE ROAD                     | 194.0 |                                                                                                                                                                                         |                       |  |
| RIGHT ON HWY 160                            | 219.0 | OPTION. RIDERS MAY CONSIDER PURCHASING A SANDWICH                                                                                                                                       |                       |  |
| ARRIVE REBEL GAS – PAHRUMP                  | 224.0 | RIDGECREST ON FRIDAY TO TAKE WITH THEM ON SATURDAY.                                                                                                                                     |                       |  |

## **DEATH VALLEY DAY 2 - FURNACE CREEK – Lunch/Gas**